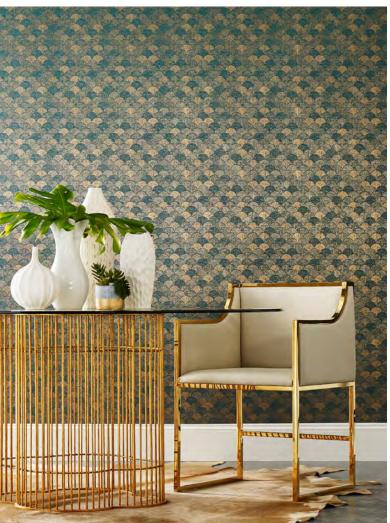

## ABOUT THE COLLECTION

The beguiling reflections and shifting of light creates captivating beauty in the natural world.

From the translucent fire of an opal to pearly luster and glistening rain, experience the awe-inspiring allure of natural opalescence.

#### KEYWORDS

pearlescence, metallic, marble, capiz, kaleidoscope, cascade, texture, leaves, organic, skins, feathers, shells, hexagon, honeycomb

#### WHY NATURAL OPALESCENCE?

- Natural inspirations still dominate the industry moving from literal depictions to stylized interpretations (The collection)
- Marbling patterns continue to evolve to incorporate glamour and mix material with metallic (Patterns Ebru Marble, Oil & Marble)
- Organic luster defines the next installment of nature inspired design patterns
   (Patterns Faux Capiz, Rainforest Leaves, Mermaid Scales)
- Kaleidoscope patterns meld with organic interpretation for a quiet sophistication (Pattern Stone Kaleidoscope)
- Animal skins are reimagined to incorporate shimmer with warm texture and luminescence (Patterns Skin, Feathers)
- Honeycomb still leads as a sought after organic geometric (Pattern Stretched Hexagons)