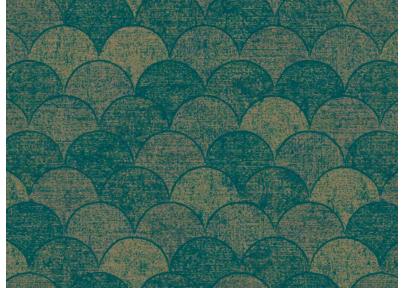

#### WHY NATURAL OPALESCENCE?

- Natural inspirations still dominate the industry moving from literal depictions to stylized interpretations (The collection)
- Marbling patterns continue to evolve to incorporate glamour and mix material with metallic (Patterns Ebru Marble, Oil & Marble)
- Organic luster defines the next installment of nature inspired design patterns
   (Patterns Faux Capiz, Rainforest Leaves, Mermaid Scales)
- Kaleidoscope patterns meld with organic interpretation for a quiet sophistication (Pattern Stone Kaleidoscope)
- Animal skins are reimagined to incorporate shimmer with warm texture and luminescence (Patterns Skin, Feathers)
- Honeycomb still leads as a sought after organic geometric (Pattern Stretched Hexagons)