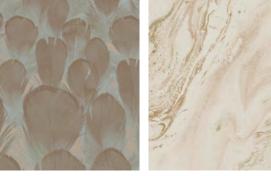

#### KEYWORDS

pearlescence, metallic, marble, capiz, kaleidoscope, cascade, texture, leaves, organic, skins, feathers, shells, hexagon, honeycomb

#### WHY NATURAL OPALESCENCE?

- Natural inspirations still dominate the industry moving from literal depictions to stylized interpretations (The collection)
- Marbling patterns continue to evolve to incorporate glamour and mix material with metallic (Patterns Ebru Marble, Oil & Marble)
- Organic luster defines the next installment of nature inspired design patterns
   (Patterns Faux Capiz, Rainforest Leaves, Mermaid Scales)
- Kaleidoscope patterns meld with organic interpretation for a quiet sophistication (Pattern Stone Kaleidoscope)
- Animal skins are reimagined to incorporate shimmer with warm texture and luminescence (Patterns Skin, Feathers)
- Honeycomb still leads as a sought after organic geometric (Pattern Stretched Hexagons)