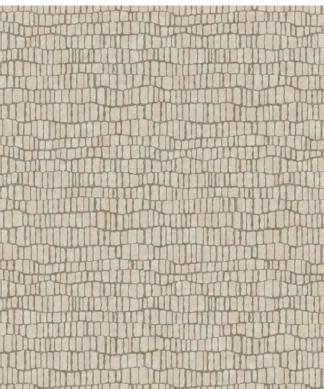

#### KEYWORDS

pearlescence, metallic, marble, capiz, kaleidoscope, cascade, texture, leaves, organic, skins, feathers, shells, hexagon, honeycomb

#### WHY NATURAL OPALESCENCE?

- Natural inspirations still dominate the industry moving from literal depictions to stylized interpretations (The collection)
- Marbling patterns continue to evolve to incorporate glamour and mix material with metallic (Patterns Ebru Marble, Oil & Marble)
- Organic luster defines the next installment of nature inspired design patterns
   (Patterns Faux Capiz, Rainforest Leaves, Mermaid Scales)
- Kaleidoscope patterns meld with organic interpretation for a quiet sophistication (Pattern Stone Kaleidoscope)
- Animal skins are reimagined to incorporate shimmer with warm texture and luminescence (Patterns Skin, Feathers)
- Honeycomb still leads as a sought after organic geometric (Pattern Stretched Hexagons)