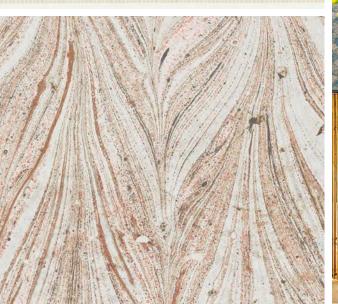

#### WHY NATURAL OPALESCENCE?

- Natural inspirations still dominate the industry moving from literal depictions to stylized interpretations (The collection)
- Marbling patterns continue to evolve to incorporate glamour and mix material with metallic (Patterns Ebru Marble, Oil & Marble)
- Organic luster defines the next installment of nature inspired design patterns
   (Patterns Faux Capiz, Rainforest Leaves, Mermaid Scales)
- Kaleidoscope patterns meld with organic interpretation for a quiet sophistication (Pattern Stone Kaleidoscope)
- Animal skins are reimagined to incorporate shimmer with warm texture and luminescence (Patterns Skin, Feathers)
- Honeycomb still leads as a sought after organic geometric (Pattern Stretched Hexagons)