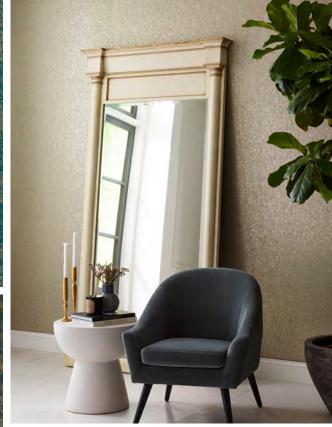

## ABOUT THE COLLECTION

The beguiling reflections and shifting of light creates captivating beauty in the natural world.

From the translucent fire of an opal to pearly luster and glistening rain, experience the awe-inspiring allure of natural opalescence.

#### KEYWORDS

pearlescence, metallic, marble, capiz, kaleidoscope, cascade, texture, leaves, organic, skins, feathers, shells, hexagon, honeycomb

#### WHY NATURAL OPALESCENCE?

- Natural inspirations still dominate the industry moving from literal depictions to stylized interpretations (The collection)
- Marbling patterns continue to evolve to incorporate glamour and mix material with metallic (Patterns Ebru Marble, Oil & Marble)
- Organic luster defines the next installment of nature inspired design patterns
   (Patterns Faux Capiz, Rainforest Leaves, Mermaid Scales)
- Kaleidoscope patterns meld with organic interpretation for a quiet sophistication (Pattern Stone Kaleidoscope)
- Animal skins are reimagined to incorporate shimmer with warm texture and luminescence (Patterns Skin, Feathers)
- Honeycomb still leads as a sought after organic geometric (Pattern Stretched Hexagons)