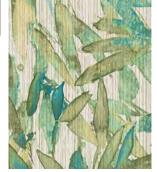

#### KEYWORDS

pearlescence, metallic, marble, capiz, kaleidoscope, cascade, texture, leaves, organic, skins, feathers, shells, hexagon, honeycomb

#### WHY NATURAL OPALESCENCE?

- Natural inspirations still dominate the industry moving from literal depictions to stylized interpretations (The collection)
- Marbling patterns continue to evolve to incorporate glamour and mix material with metallic (Patterns Ebru Marble, Oil & Marble)
- Organic luster defines the next installment of nature inspired design patterns
   (Patterns Faux Capiz, Rainforest Leaves, Mermaid Scales)
- Kaleidoscope patterns meld with organic interpretation for a quiet sophistication (Pattern Stone Kaleidoscope)
- Animal skins are reimagined to incorporate shimmer with warm texture and luminescence (Patterns Skin, Feathers)
- Honeycomb still leads as a sought after organic geometric (Pattern Stretched Hexagons)