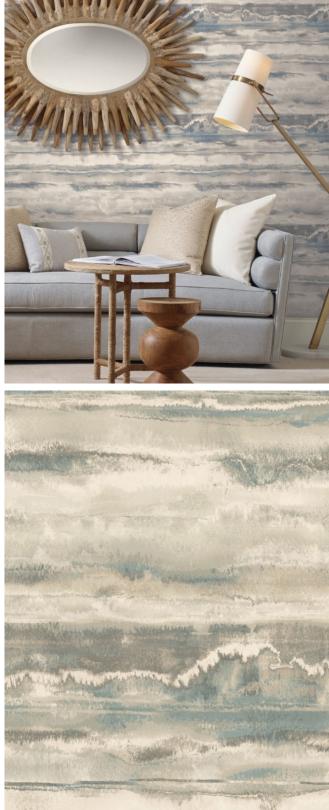

# Collection

The graceful motion of natural botanicals inspires an undulating illusion of soft romance in this luminous collection from Candice Olson.

## Keywords

natural, organic, waves, sand, glass beads, fireworks, starburst, flower, floral, kaleidoscope, metallic, feathers, water lily, leaf, geometrics