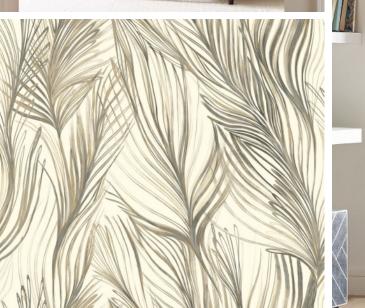

# Collection

The graceful motion of natural botanicals inspires an undulating illusion of soft romance in this luminous collection from Candice Olson.

## Keywords

natural, organic, waves, sand, glass beads, fireworks, starburst, flower, floral, kaleidoscope, metallic, feathers, water lily, leaf, geometrics

## Key Images