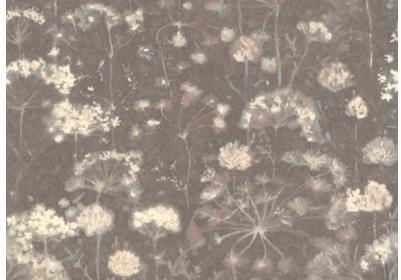

# Collection

The graceful motion of natural botanicals inspires an undulating illusion of soft romance in this luminous collection from Candice Olson.

## Keywords

natural, organic, waves, sand, glass beads, fireworks, starburst, flower, floral, kaleidoscope, metallic, feathers, water lily, leaf, geometrics