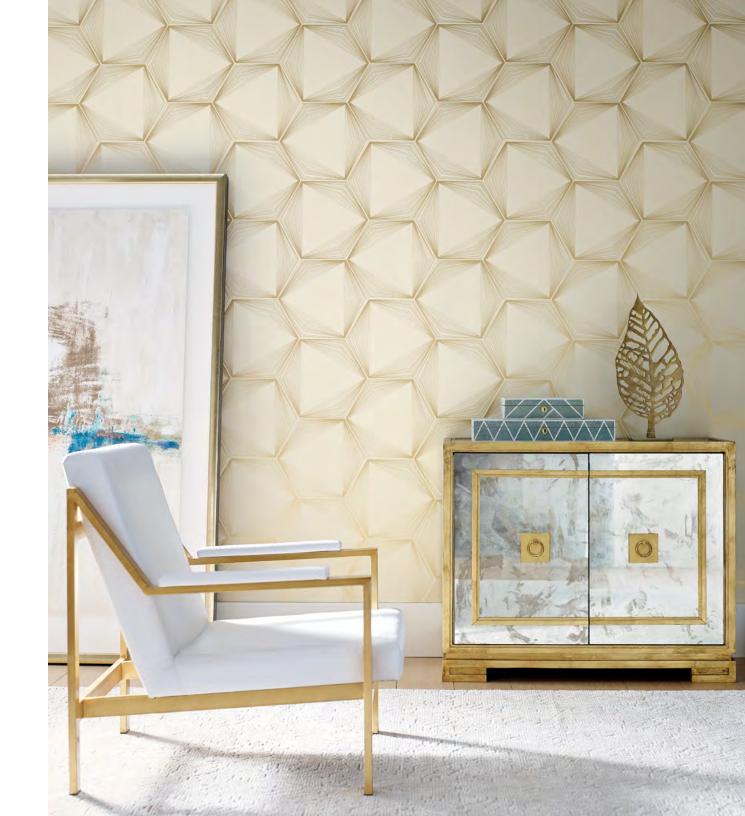

#### Keywords

Geometrics, glass beads, ogees, hexagons, triangles, diamonds, Art Deco, sisal, grasscloth, ombre, Mylar

Key Images

#### Products

Geometrics with an organic origin still dominate in the trend category for cool modern style.
 (Pattern Honeycomb, Illusion, Sequence)

/ lourney

- Art Deco reemerges redefined with color and clean lines for another generation (Pattern Deco Fountain)
- Classic luxury in the form of familiar motifs are revived and upgraded by luxury specialty applications such as glass beads and foil backing (Pattern **Romance Damask**, **Velocity**)
- Grasscloth and specialty organic wallcoverings keep their fresh edge with the incorporation of shimmer (Pattern **Poetry**)
- Wallpaper in large scale is still trending as fine art (Pattern Aloft)
- Textural walls act as an overscale canvas, creating new forms of sculptural installation (Pattern Illusion)
- Geometries take on delicate beauty when interpreted with shine and glamour for refined elegance (Pattern Opaline, Diamond Radiance)