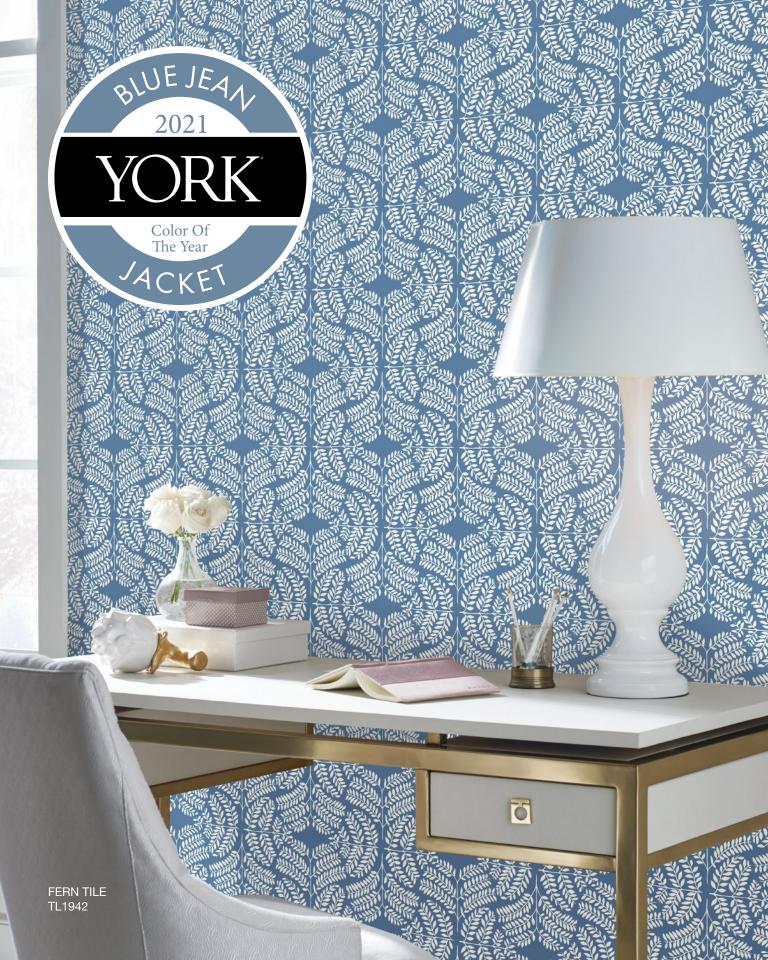

### **BLUE JEAN JACKET**

The color that defines casual confidence, individuality, and self-expression.

DANTE RIBBON, NV5569 2020 RELEASE

ONYX STRATA, CI2412 2020 RELEASE

GUNNY SACK TEXTURE, 5554 2020 RELEASE

WATER LILY, NA0527

FERN TILE, TL1942 2020 RELEASE