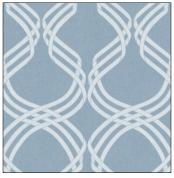

### **BLUE JEAN JACKET**

The color that defines casual confidence, individuality, and self-expression.

DANTE RIBBON, NV5569 2020 RELEASE

ONYX STRATA, CI2412 2020 RELEASE

GUNNY SACK TEXTURE, 5554 2020 RELEASE