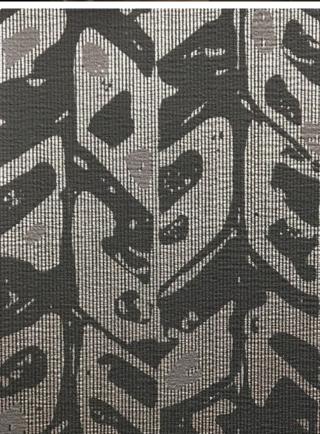

#### Keywords

Geometrics, diamonds, metallic, heavy emboss, burnished, weave, woven, leaves, herringbone, organic botanical, silhouette, concrete, grommets, horizontal stripes

Key Images

#### Why Stacy Garcia Moderne?

- Industrial inspirations still influence geometrics (Pattern Wrought Iron, Architect, Conservation)
- Organic influences become more abstract (Patterns Partridge, Brilliant Partridge, Emblem)
- Natural silhouettes soothe the hard edge of modern (pattern Sprig)
- Texture goes deeper, adding strong dimensionality (Patterns Partridge, Gilded)
- Metallic brilliance adds burnished minerals to their palette (Patterns Edge, Brilliant Cut, Sacred Geometry)
- Rough weaves and suiting woolens add cloth inspiration to the wall (Patterns Randing Weave, Blazer, Panama Weave)
- The industry obsession with horizontal stripes continues to dominate (Pattern New Horizons, Convergence)