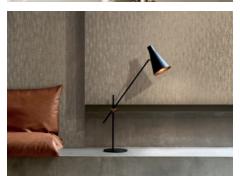

#### Keywords

Geometrics, diamonds, metallic, heavy emboss, burnished, weave, woven, leaves, herringbone, organic botanical, silhouette, concrete, grommets, horizontal stripes

Key Images

#### Why Stacy Garcia Moderne?

- Industrial inspirations still influence geometrics (Pattern Wrought Iron, Architect, Conservation)
- Organic influences become more abstract (Patterns Partridge, Brilliant Partridge, Emblem)
- Natural silhouettes soothe the hard edge of modern (pattern Sprig)
- Texture goes deeper, adding strong dimensionality (Patterns Partridge, Gilded)
- Metallic brilliance adds burnished minerals to their palette (Patterns Edge, Brilliant Cut, Sacred Geometry)
- Rough weaves and suiting woolens add cloth inspiration to the wall (Patterns Randing Weave, Blazer, Panama Weave)
- The industry obsession with horizontal stripes continues to dominate (Pattern New Horizons, Convergence)