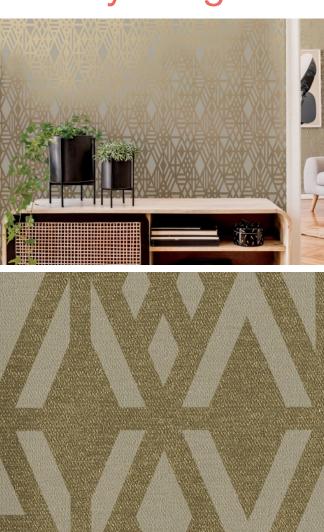

#### Keywords

Geometrics, diamonds, metallic, heavy emboss, burnished, weave, woven, leaves, herringbone, organic botanical, silhouette, concrete, grommets, horizontal stripes

Key Images

#### Why Stacy Garcia Moderne?

- Industrial inspirations still influence geometrics (Pattern Wrought Iron, Architect, Conservation)
- Organic influences become more abstract (Patterns Partridge, Brilliant Partridge, Emblem)
- Natural silhouettes soothe the hard edge of modern (pattern Sprig)
- Texture goes deeper, adding strong dimensionality (Patterns Partridge, Gilded)
- Metallic brilliance adds burnished minerals to their palette (Patterns Edge, Brilliant Cut, Sacred Geometry)
- Rough weaves and suiting woolens add cloth inspiration to the wall (Patterns Randing Weave, Blazer, Panama Weave)
- The industry obsession with horizontal stripes continues to dominate (Pattern New Horizons, Convergence)