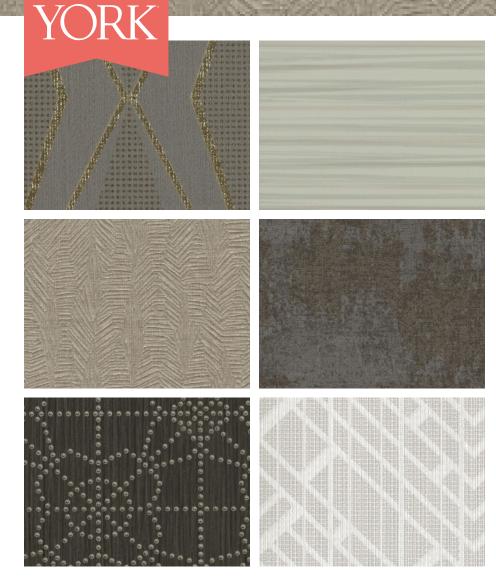

#### Keywords

Geometrics, diamonds, metallic, heavy emboss, burnished, weave, woven, leaves, herringbone, organic botanical, silhouette, concrete, grommets, horizontal stripes

Key Images

#### Why Stacy Garcia Moderne?

- Industrial inspirations still influence geometrics (Pattern Wrought Iron, Architect, Conservation)
- Organic influences become more abstract (Patterns Partridge, Brilliant Partridge, Emblem)
- Natural silhouettes soothe the hard edge of modern (pattern Sprig)
- Texture goes deeper, adding strong dimensionality (Patterns Partridge, Gilded)
- Metallic brilliance adds burnished minerals to their palette (Patterns Edge, Brilliant Cut, Sacred Geometry)
- Rough weaves and suiting woolens add cloth inspiration to the wall (Patterns Randing Weave, Blazer, Panama Weave)
- The industry obsession with horizontal stripes continues to dominate (Pattern New Horizons, Convergence)