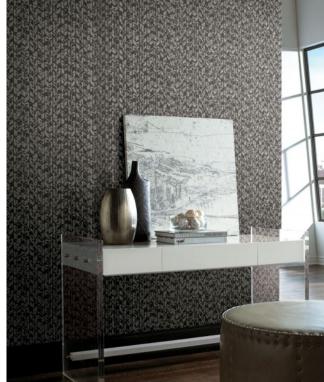

#### Keywords

Geometrics, diamonds, metallic, heavy emboss, burnished, weave, woven, leaves, herringbone, organic botanical, silhouette, concrete, grommets, horizontal stripes

Key Images

#### Why Stacy Garcia Moderne?

- Industrial inspirations still influence geometrics (Pattern Wrought Iron, Architect, Conservation)
- Organic influences become more abstract (Patterns Partridge, Brilliant Partridge, Emblem)
- Natural silhouettes soothe the hard edge of modern (pattern Sprig)
- Texture goes deeper, adding strong dimensionality (Patterns Partridge, Gilded)
- Metallic brilliance adds burnished minerals to their palette (Patterns Edge, Brilliant Cut, Sacred Geometry)
- Rough weaves and suiting woolens add cloth inspiration to the wall (Patterns Randing Weave, Blazer, Panama Weave)
- The industry obsession with horizontal stripes continues to dominate (Pattern New Horizons, Convergence)