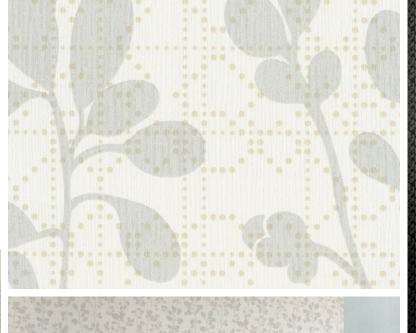

#### Keywords

Geometrics, diamonds, metallic, heavy emboss, burnished, weave, woven, leaves, herringbone, organic botanical, silhouette, concrete, grommets, horizontal stripes

Key Images

#### Why Stacy Garcia Moderne?

- Industrial inspirations still influence geometrics (Pattern Wrought Iron, Architect, Conservation)
- Organic influences become more abstract (Patterns Partridge, Brilliant Partridge, Emblem)
- Natural silhouettes soothe the hard edge of modern (pattern Sprig)
- Texture goes deeper, adding strong dimensionality (Patterns Partridge, Gilded)
- Metallic brilliance adds burnished minerals to their palette (Patterns Edge, Brilliant Cut, Sacred Geometry)
- Rough weaves and suiting woolens add cloth inspiration to the wall (Patterns Randing Weave, Blazer, Panama Weave)
- The industry obsession with horizontal stripes continues to dominate (Pattern New Horizons, Convergence)