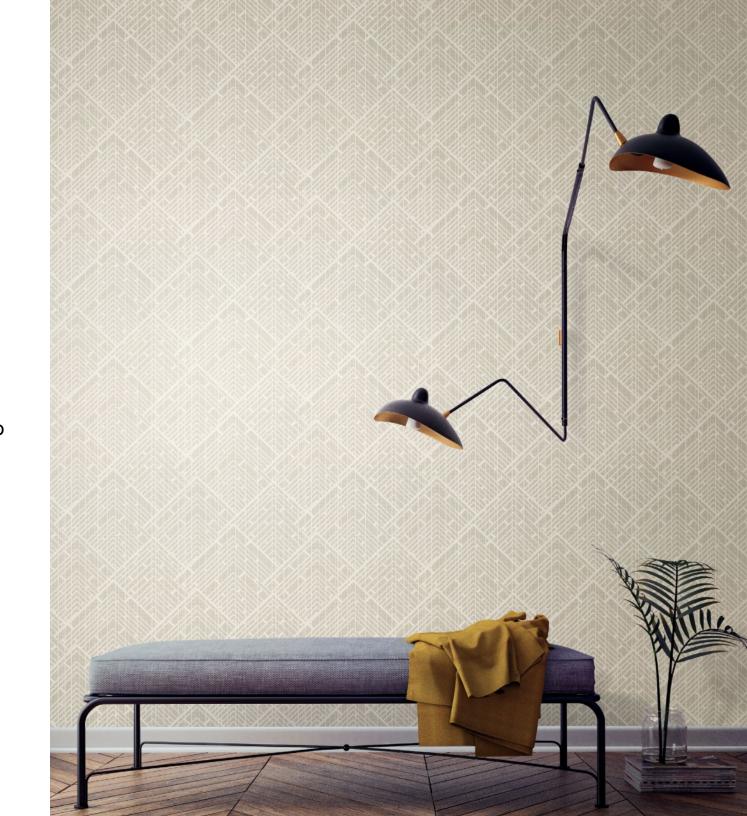

#### Keywords

Geometrics, diamonds, metallic, heavy emboss, burnished, weave, woven, leaves, herringbone, organic botanical, silhouette, concrete, grommets, horizontal stripes

Key Images

#### Why Stacy Garcia Moderne?

- Industrial inspirations still influence geometrics (Pattern Wrought Iron, Architect, Conservation)
- Organic influences become more abstract (Patterns Partridge, Brilliant Partridge, Emblem)
- Natural silhouettes soothe the hard edge of modern (pattern Sprig)
- Texture goes deeper, adding strong dimensionality (Patterns Partridge, Gilded)
- Metallic brilliance adds burnished minerals to their palette (Patterns Edge, Brilliant Cut, Sacred Geometry)
- Rough weaves and suiting woolens add cloth inspiration to the wall (Patterns Randing Weave, Blazer, Panama Weave)
- The industry obsession with horizontal stripes continues to dominate (Pattern New Horizons, Convergence)