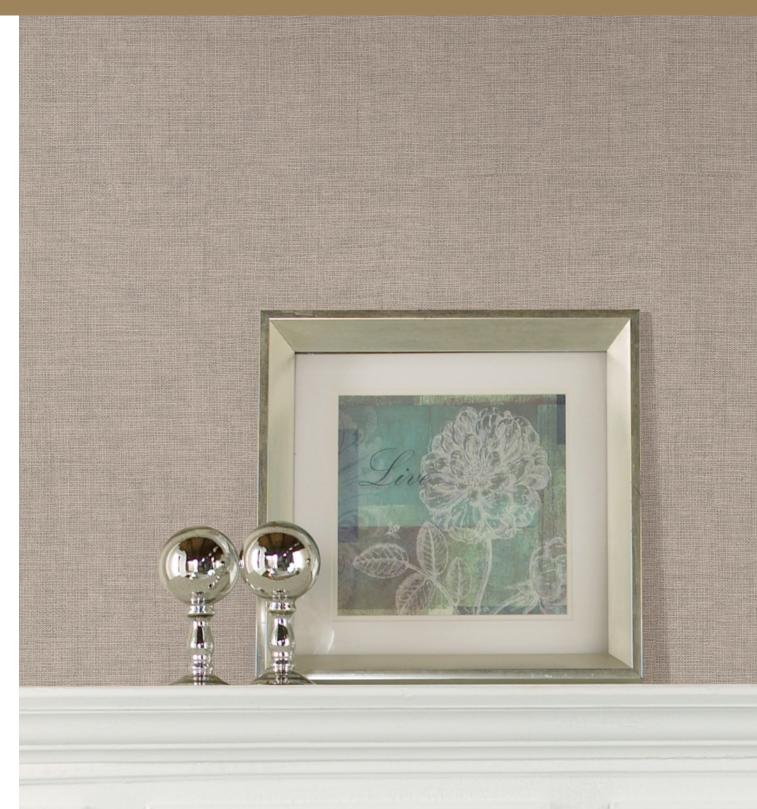

color in pattern Tabby Weave Texture. Click icons below for pattern details









5013

5014

5015

5018



## double basket weave













DESIGNED TO INSPIRE Celebrating 125 Years of Design Excellence



## linen flax texture

The graceful delicacy of flax linen, the oldest and most exclusive of all linen weaves, defines Linen Flax Texture's essence; simple, yet alive with a soft sheen and subtle texture. Click icons below for pattern details











5324

5326

5327



#### gunny sack texture

Workaday burlap cloth inspires pattern Gunny Sack Texture, whose recognizable weave is upgraded in trending color and metallic for a modern take on this industrial inspired classic. Click icons below for pattern details



DESIGNED TO INSPIRE Celebrating 125 Years of Design Excellence



#### wire mesh

















#### trapunto texture











raise the surface for handcrafted style. Click icons below for pattern details

DESIGNED TO INSPIRE Celebrating 125 Years of Design Excellence



## chevron channel

The vertical texture created by pattern Chevron Channel defines its chevron effect using an alternating two color stripe. Click icons below for pattern details