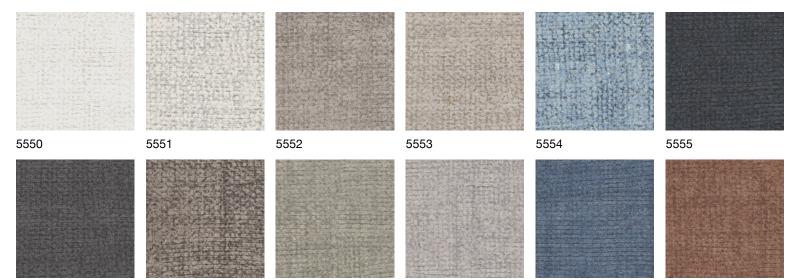

#### tabby weave texture

The simple plain weave technique becomes a beautiful heathered ground of nuanced color in pattern Tabby Weave Texture. Click icons below for pattern details

5013

5014

5015

5018