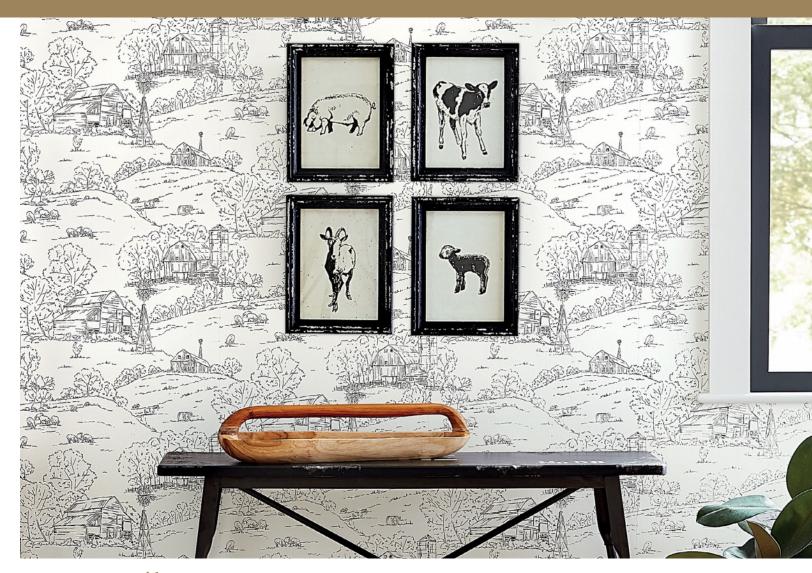

# YORK WALLCOVERINGS

pasture toile Click icons below for pattern details

FH4031 FH4032 FH4063