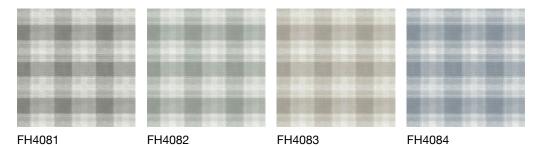

#### SIMPLY FARMHOUSE™

FH4016 FH4017 FH4018 FH4019 FH4020

 $chokeberry\ block\ print\ \ \text{Click icons below for pattern details}$ 

FH4061 FH4062 FH4063 FH4064