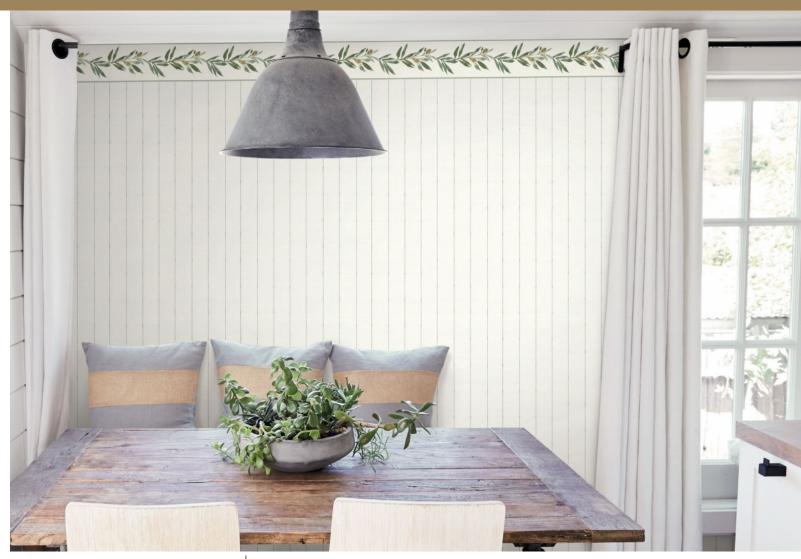

# SIMPLY FARMHOUSE<sup>\*\*</sup>

roost Click icons below for pattern details

FH4072 FH4073 FH4074 FH4075

in stitches stripes | olive branch border

Click icons below for pattern details

FH4099BD

FH4076 FH4077

#### Why Simply Farmhouse?

- Farmhouse Style continues to evolve and embrace aspects of Industrial, Bohemian and Contemporary trends (The Collection)
- Woven cloth continues to influence pattern and texture (Patterns Farmhouse Plaid, Woven Buffalo Check, Silk Linen Weave, Paisley on Calico)
- Raw wood and woodgrains still act as the naturally-inspired anchor to Farmhouse Style (Patterns Quarter Sawn Wood, Pallet Board, Shiplap Planks, Rugged Bark)
- Botanicals are still the mainstay to add warmth and organics to the home (Patterns Chokeberry Block Print, Pasture Toile, Creeping Fig Vine, Olive Branch Border)
- Stripes draw the eye and bring order to spaces (Patterns Market Stripe, In Stitches Stripe)
- Florals remerge as heritage inspirations (Patterns Heritage Rose, Wildflower Sprigs, Folksy Floral)
- Animal prints are still trending (Pattern Roost)