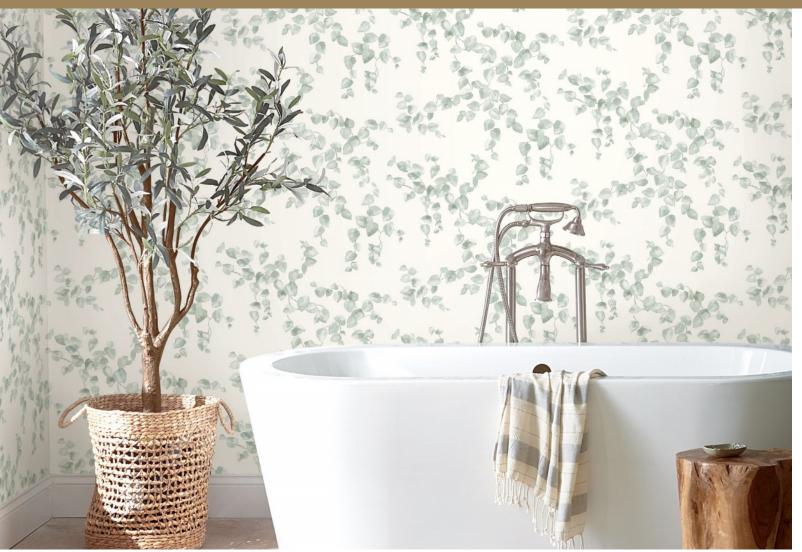

# SIMPLY FARMHOUSE<sup>\*\*</sup>

roost Click icons below for pattern details

FH4072 FH4073 FH4074 FH4075

in stitches stripes | olive branch border

Click icons below for pattern details

FH4099BD

FH4076 FH4077

#### Why Simply Farmhouse?

- Farmhouse Style continues to evolve and embrace aspects of Industrial, Bohemian and Contemporary trends (The Collection)
- Woven cloth continues to influence pattern and texture (Patterns Farmhouse Plaid, Woven Buffalo Check, Silk Linen Weave, Paisley on Calico)
- Raw wood and woodgrains still act as the naturally-inspired anchor to Farmhouse Style (Patterns Quarter Sawn Wood, Pallet Board, Shiplap Planks, Rugged Bark)
- Botanicals are still the mainstay to add warmth and organics to the home (Patterns Chokeberry Block Print, Pasture Toile, Creeping Fig Vine, Olive Branch Border)
- Stripes draw the eye and bring order to spaces (Patterns Market Stripe, In Stitches Stripe)
- Florals remerge as heritage inspirations (Patterns Heritage Rose, Wildflower Sprigs, Folksy Floral)
- Animal prints are still trending (Pattern Roost)