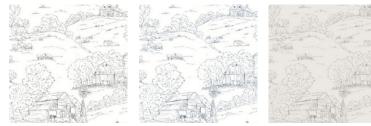

# YORK WALLCOVERINGS

pasture toile Click icons below for pattern details

FH4031 FH4032 FH4063