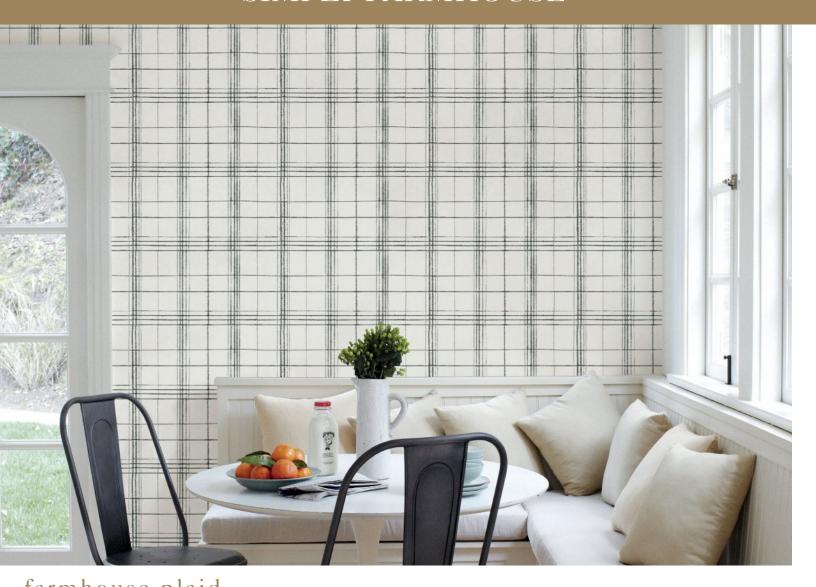

#### Why Simply Farmhouse?

- Farmhouse Style continues to evolve and embrace aspects of Industrial, Bohemian and Contemporary trends (The Collection)
- Woven cloth continues to influence pattern and texture (Patterns Farmhouse Plaid, Woven Buffalo Check, Silk Linen Weave, Paisley on Calico)
- Raw wood and woodgrains still act as the naturally-inspired anchor to Farmhouse Style (Patterns Quarter Sawn Wood, Pallet Board, Shiplap Planks, Rugged Bark)
- Botanicals are still the mainstay to add warmth and organics to the home (Patterns Chokeberry Block Print, Pasture Toile, Creeping Fig Vine, Olive Branch Border)
- Stripes draw the eye and bring order to spaces (Patterns Market Stripe, In Stitches Stripe)
- Florals remerge as heritage inspirations (Patterns Heritage Rose, Wildflower Sprigs, Folksy Floral)
- Animal prints are still trending (Pattern Roost)