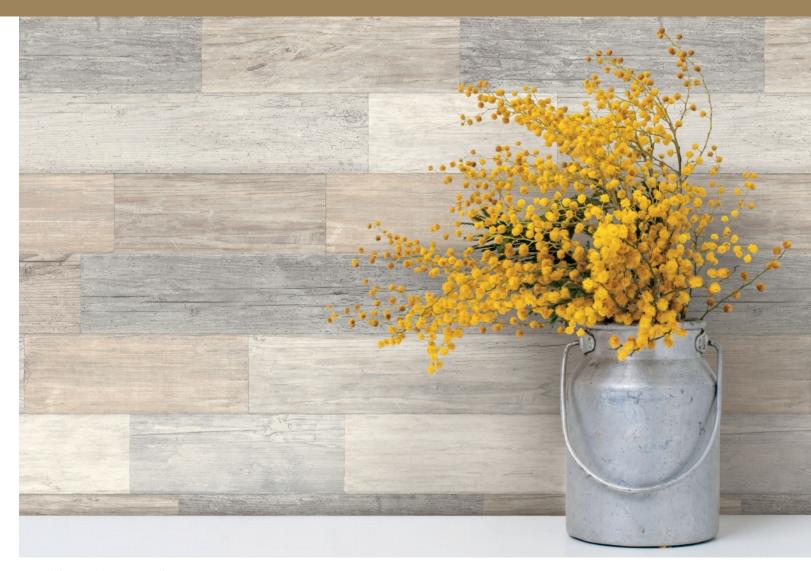

# SIMPLY FARMHOUSE<sup>TM</sup>

quarter sawn wood

Click icons below for pattern details

FH4051 FH4052 FH4053 FH4054 FH4055

#### Why Simply Farmhouse?

- Farmhouse Style continues to evolve and embrace aspects of Industrial, Bohemian and Contemporary trends (The Collection)
- Woven cloth continues to influence pattern and texture (Patterns Farmhouse Plaid, Woven Buffalo Check, Silk Linen Weave, Paisley on Calico)
- Raw wood and woodgrains still act as the naturally-inspired anchor to Farmhouse Style (Patterns Quarter Sawn Wood, Pallet Board, Shiplap Planks, Rugged Bark)
- Botanicals are still the mainstay to add warmth and organics to the home (Patterns Chokeberry Block Print, Pasture Toile, Creeping Fig Vine, Olive Branch Border)
- Stripes draw the eye and bring order to spaces (Patterns Market Stripe, In Stitches Stripe)
- Florals remerge as heritage inspirations (Patterns Heritage Rose, Wildflower Sprigs, Folksy Floral)
- Animal prints are still trending (Pattern Roost)