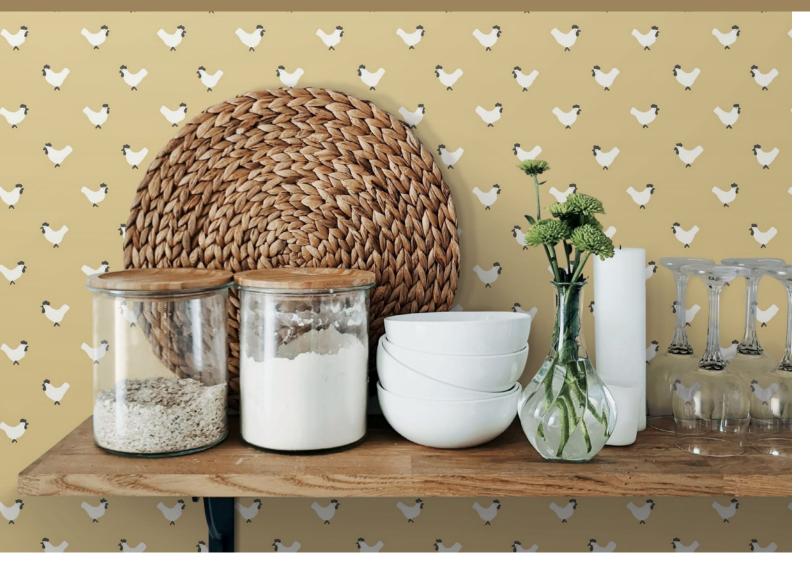

# SIMPLY FARMHOUSE<sup>\*\*</sup>

roost Click icons below for pattern details

FH4072 FH4073 FH4074 FH4075

in stitches stripes | olive branch border

Click icons below for pattern details

FH4099BD

FH4076 FH4077