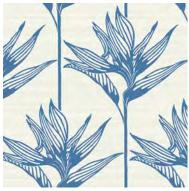

## BIRD OF PARADISE

The most iconic of all tropical flowers is captured in cool, modern silhouette for pattern Bird of Paradise.

# BIRD OF PARADISE

TC2671

TC2673

TC2675

TC2672

TC2674 - Shown On Opposite Page -Metallic Accent

Drop Match - Repeat 25.25 in (64,13 cm) - Sure Strip Spray the Paper Prepasted - Extra Washable - Very Good Colorfastness - Strippable