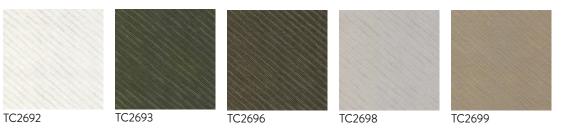

# PALM CHEVRON

Kissed with a touch of metallic ink for glamour, the natural midrib and venation of a palm leaf forms the zig-zag shape of pattern Palm Chevron.

## PALM CHEVRON

TC2692 - Metallic Accent

TC2693 - Shown On Opposite Page -Metallic Accent

TC2698 - Metallic Accent

TC2696 - Metallic Accent

TC2699 - Metallic Accent

Straight Match - Repeat 20.87 in (53,00 cm) - Non-Woven Backed Vinyl Paste the Wall - Scrubbable - Good Colorfastness - Peelable