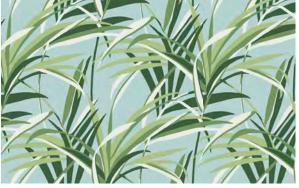

#### SAWGRASS TRELLIS

Pattern Sawgrass Trellis is an enchantingly warm geometric combination of diamonds and hexagons with soft natural overtones.

Straight Match - Repeat 25.25 in (64,13 cm) - Sure Strip Spray the Paper Prepasted - Washable - Very Good Colorfastness- Strippable