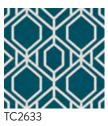

#### SAWGRASS TRELLIS

Pattern Sawgrass Trellis is an enchantingly warm geometric combination of diamonds and hexagons with soft natural overtones.

Straight Match - Repeat 25.25 in (64,13 cm) - Sure Strip Spray the Paper Prepasted - Washable - Very Good Colorfastness- Strippable