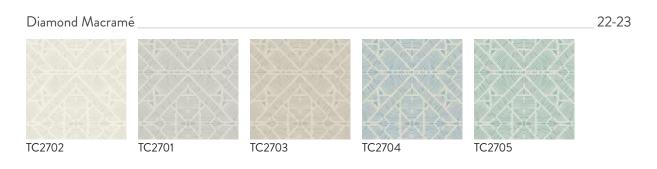

# DIAMOND MACRAMÉ

Pattern Diamond Macramé creates a soft geometric web of Boho Luxe style from its interconnection of cords and hitching knots.

TC2702 - Shown On Opposite Page

TC2703 - Metallic Accent

TC2704

TC2705

Straight Match - Repeat 20.5 in (52,07 cm) - Sure Strip Spray the Paper Prepasted - Washable - Very Good Colorfastness - Strippable