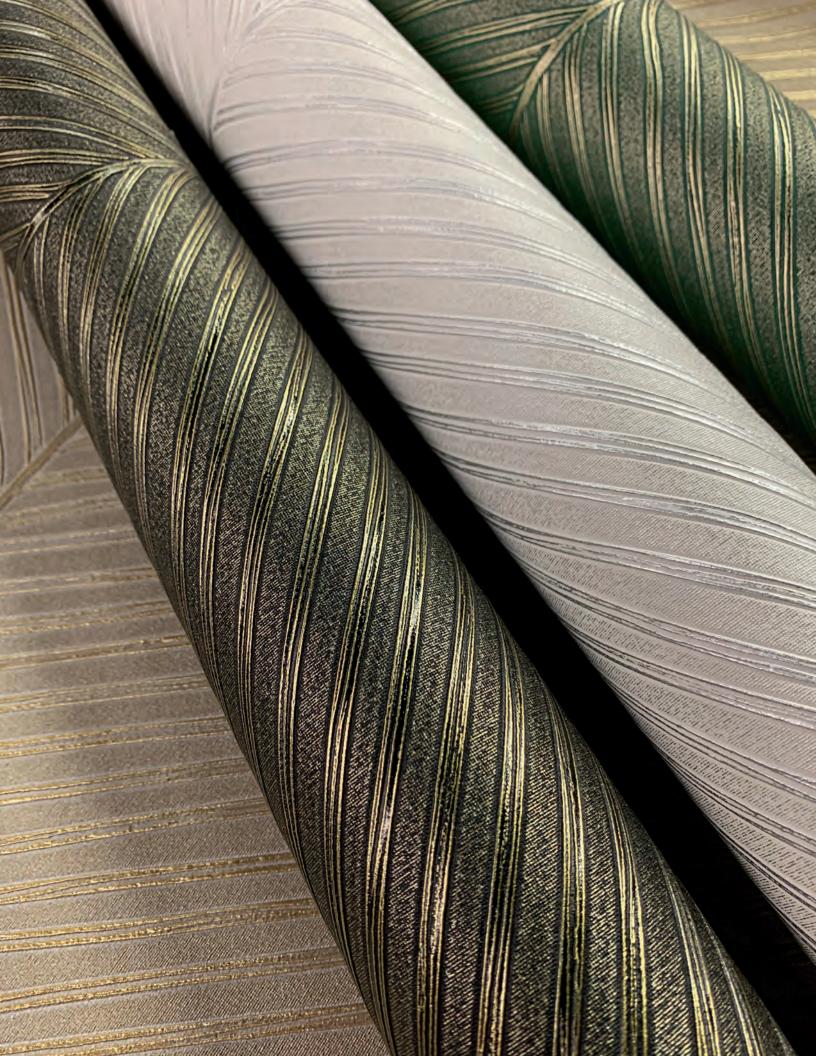

# PALM CHEVRON

Kissed with a touch of metallic ink for glamour, the natural midrib and venation of a palm leaf forms the zig-zag shape of pattern Palm Chevron.

## PALM CHEVRON

TC2692 - Metallic Accent

TC2693 - Shown On Opposite Page -Metallic Accent

TC2698 - Metallic Accent

TC2696 - Metallic Accent

TC2699 - Metallic Accent

Straight Match - Repeat 20.87 in (53,00 cm) - Non-Woven Backed Vinyl Paste the Wall - Scrubbable - Good Colorfastness - Peelable