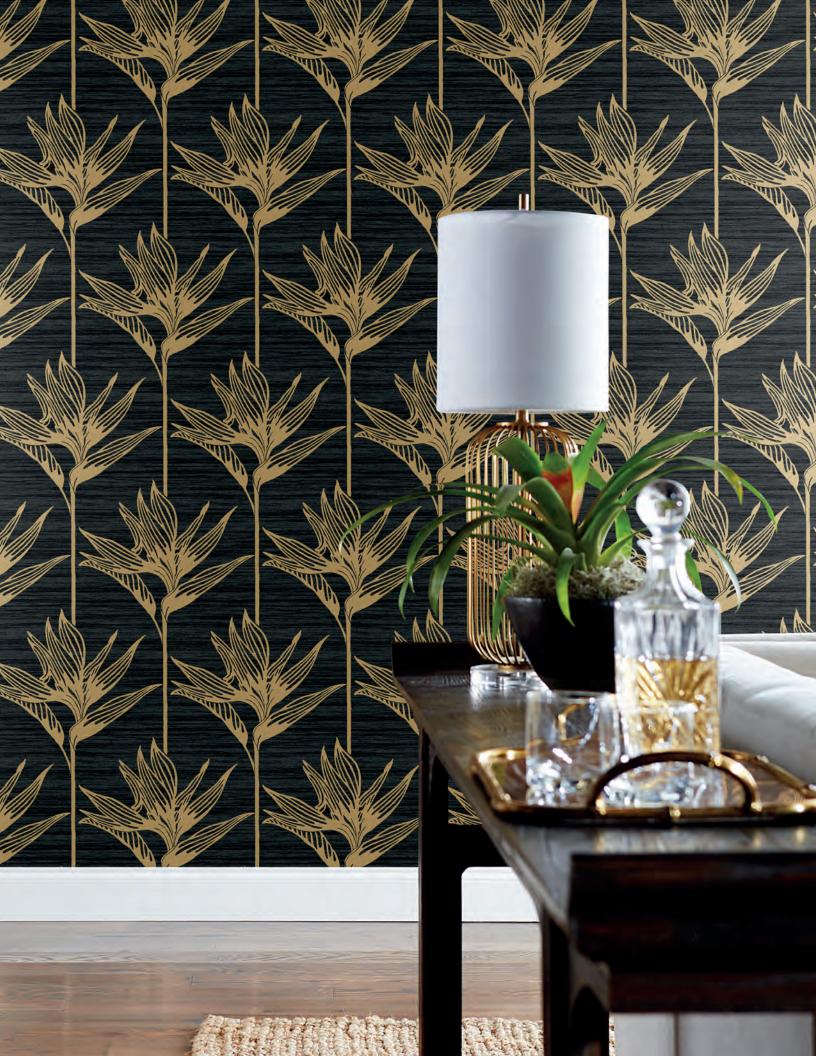

## BIRD OF PARADISE

The most iconic of all tropical flowers is captured in cool, modern silhouette for pattern Bird of Paradise.

# BIRD OF PARADISE

TC2671

TC2673

TC2675

TC2672

TC2674 - Shown On Opposite Page -Metallic Accent

Drop Match - Repeat 25.25 in (64,13 cm) - Sure Strip Spray the Paper Prepasted - Extra Washable - Very Good Colorfastness - Strippable