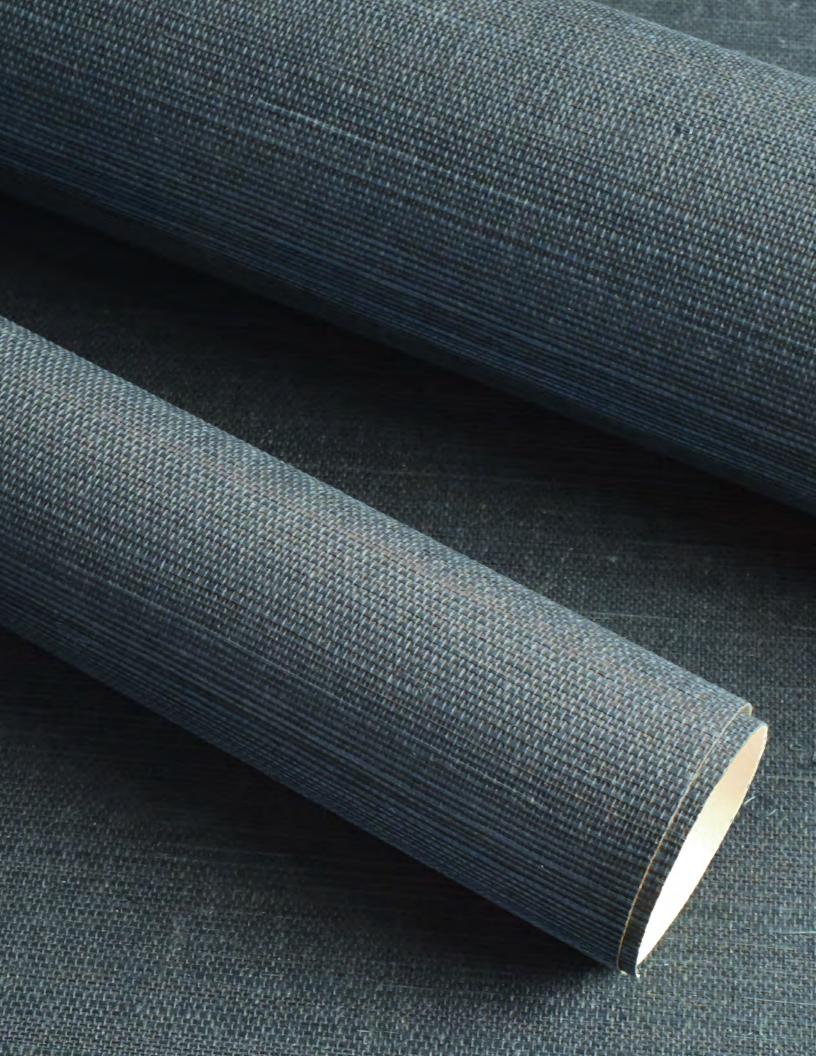

Natural sisal is known for its slender, threaded leaves and iconic shine. Elegant in its simplicity, it is backed by metallic shine or matte finish for ease of use in any style setting.

#### SISAL

VG4406

GC0700 - Shown On Opposite Page Metallic Accent

VG4418 - Metallic Accent

CL1029

Random Match - No Repeat - Sisal on Paper Backing Paste the Paper - Not Washable - Satisfactory Colorfastness - Wet Removable