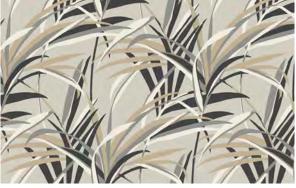

# RAINFOREST CANOPY

A rich covering of palm leaves creates a modern geometric with a zebra stripe effect in pattern Rainforest Canopy.

## RAINFOREST CANOPY

TC2711 - Shown On Opposite Page - Metallic Accent

TC2714 - Metallic Accent

TC2716

TC2717

Drop Match - Repeat 25.25 in (64,13 cm) - Sure Strip Spray the Paper Prepasted - Extra Washable - Very Good Colorfastness - Strippable