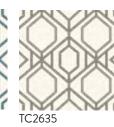

#### SAWGRASS TRELLIS

Pattern Sawgrass Trellis is an enchantingly warm geometric combination of diamonds and hexagons with soft natural overtones.

Straight Match - Repeat 25.25 in (64,13 cm) - Sure Strip Spray the Paper Prepasted - Washable - Very Good Colorfastness- Strippable