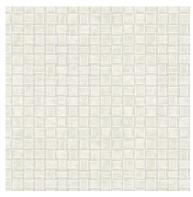

### BOUCLE

Pattern Boucle uses classic designer fabric to inspire a warm wrap of texture and color that compliments any space.

Straight Match - Repeat 24 in (60,96 cm) - Sure Strip Spray the Paper Prepasted - Extra Washable - Very Good Colorfastness - Strippable