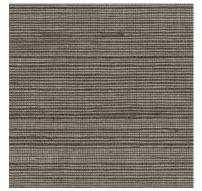

#### SISAL

VG4406

GC0700 - Shown On Opposite Page Metallic Accent

VG4418 - Metallic Accent

CL1029

Random Match - No Repeat - Sisal on Paper Backing Paste the Paper - Not Washable - Satisfactory Colorfastness - Wet Removable

Natural sisal is known for its slender, threaded leaves and iconic shine. Elegant in its simplicity, it is backed by metallic shine or matte finish for ease of use in any style setting.