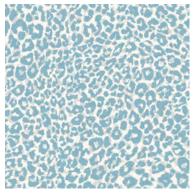

# LEOPARD KING

Classic animal print Leopard King provides the perfect color and pattern for layering within any space in need of a touch of the exotic.

### LEOPARD KING

TC2681 - Metallic Accent

TC2683 - Metallic Accent

TC2682 - Metallic Accent

TC2684 - Metallic Accent

TC2685 - Shown On Opposite Page -Metallic Accent

TC2686 - Metallic Accent

Drop Match - Repeat 25.25 in (64,13 cm) - Sure Strip Spray the Paper Prepasted - Extra Washable - Very Good Colorfastness - Strippable