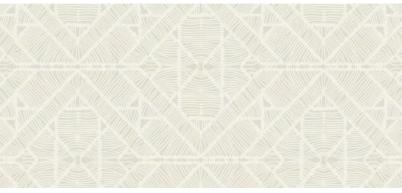

#### SAWGRASS TRELLIS

Pattern Sawgrass Trellis is an enchantingly warm geometric combination of diamonds and hexagons with soft natural overtones.

Straight Match - Repeat 25.25 in (64,13 cm) - Sure Strip Spray the Paper Prepasted - Washable - Very Good Colorfastness- Strippable