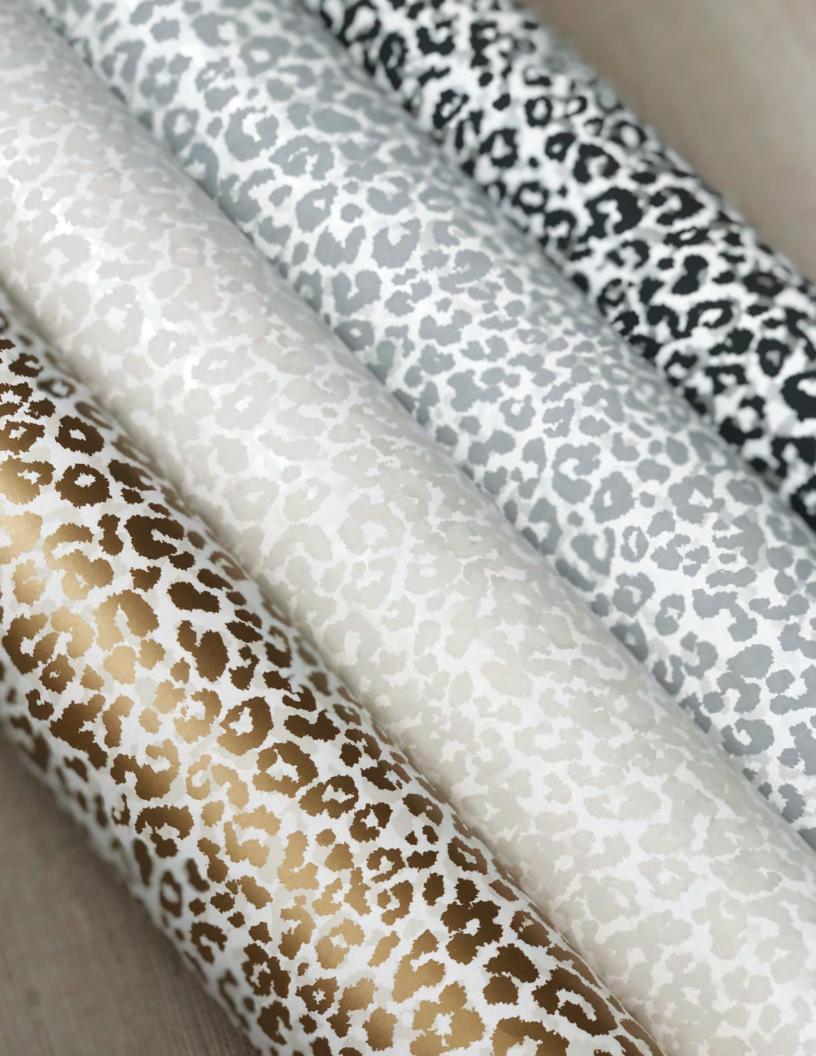

# LEOPARD KING

Classic animal print Leopard King provides the perfect color and pattern for layering within any space in need of a touch of the exotic.

### LEOPARD KING

TC2681 - Metallic Accent

TC2683 - Metallic Accent

TC2682 - Metallic Accent

TC2684 - Metallic Accent

TC2685 - Shown On Opposite Page -Metallic Accent

TC2686 - Metallic Accent

Drop Match - Repeat 25.25 in (64,13 cm) - Sure Strip Spray the Paper Prepasted - Extra Washable - Very Good Colorfastness - Strippable