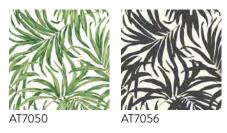

## BALI LEAVES

Tropical palm fronds create a rich, silhouette of modern motion in pattern Bali Leaves.

AT7050 - Shown On Opposite Page

AT7056 - Metallic Accent

Straight Match - Repeat 25.25 in (64,13 cm) - Sure Strip Spray the Paper Prepasted - Extra Washable - Very Good Colorfastness - Strippable