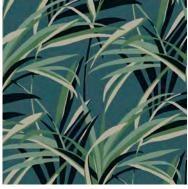

# RAINFOREST CANOPY

A rich covering of palm leaves creates a modern geometric with a zebra stripe effect in pattern Rainforest Canopy.

## RAINFOREST CANOPY

TC2711 - Shown On Opposite Page - Metallic Accent

TC2714 - Metallic Accent

TC2716

TC2717

Drop Match - Repeat 25.25 in (64,13 cm) - Sure Strip Spray the Paper Prepasted - Extra Washable - Very Good Colorfastness - Strippable