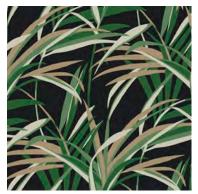

## BALI LEAVES

Tropical palm fronds create a rich, silhouette of modern motion in pattern Bali Leaves.

AT7050 - Shown On Opposite Page

AT7056 - Metallic Accent

Straight Match - Repeat 25.25 in (64,13 cm) - Sure Strip Spray the Paper Prepasted - Extra Washable - Very Good Colorfastness - Strippable