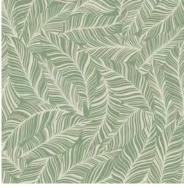

## BALI LEAVES

Tropical palm fronds create a rich, silhouette of modern motion in pattern Bali Leaves.

AT7050 - Shown On Opposite Page

AT7056 - Metallic Accent

Straight Match - Repeat 25.25 in (64,13 cm) - Sure Strip Spray the Paper Prepasted - Extra Washable - Very Good Colorfastness - Strippable