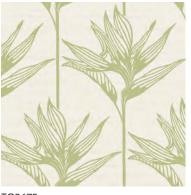

## BIRD OF PARADISE

The most iconic of all tropical flowers is captured in cool, modern silhouette for pattern Bird of Paradise.

# BIRD OF PARADISE

TC2671

TC2673

TC2675

TC2672

TC2674 - Shown On Opposite Page -Metallic Accent

Drop Match - Repeat 25.25 in (64,13 cm) - Sure Strip Spray the Paper Prepasted - Extra Washable - Very Good Colorfastness - Strippable