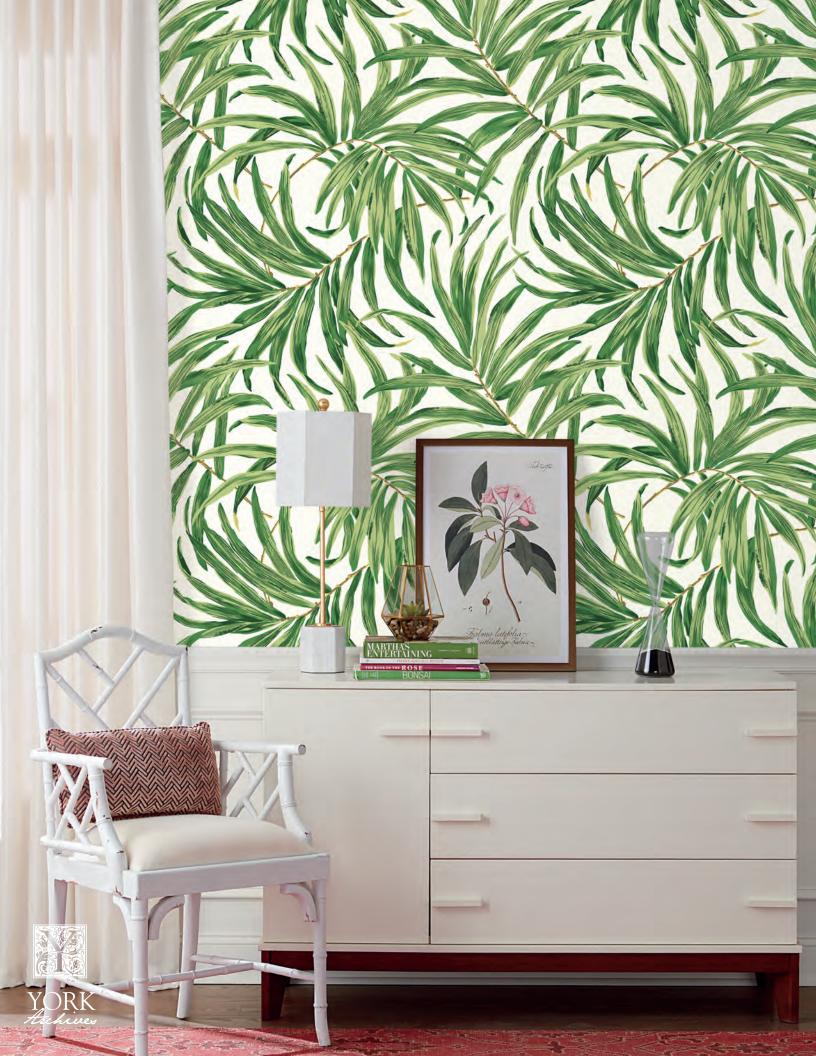

#### BANANA LEAF

The palm leaves of pattern Banana Leaf sway and bow in glamorous homage to the luxurious legendary style of cinema's golden age.

AT7068 - Shown On Opposite Page

AT7071

Drop Match - Repeat 25.25 in (64,13 cm) - Sure Strip Spray the Paper Prepasted - Extra Washable - Very Good Colorfastness - Strippable