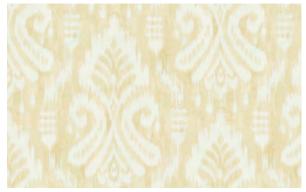

### HAWTHORNE IKAT

Pattern Hawthorne Ikat's soft watercolor damask medallions and scrolls create the elegance of the summer colonies with modern color and artistic flair.

TC2641 - Shown On Opposite Page

TC2642

TC2643

TC2644

TC2645

TC2646

TC2647

Straight Match - Repeat 24 in (60,96 cm) - Surestrip Spray the Paper Prepasted - Extra Washable - Very Good Colorfastness - Strippable