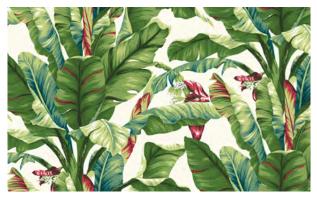

#### BANANA LEAF

The palm leaves of pattern Banana Leaf sway and bow in glamorous homage to the luxurious legendary style of cinema's golden age.

AT7068 - Shown On Opposite Page

AT7071

Drop Match - Repeat 25.25 in (64,13 cm) - Sure Strip Spray the Paper Prepasted - Extra Washable - Very Good Colorfastness - Strippable