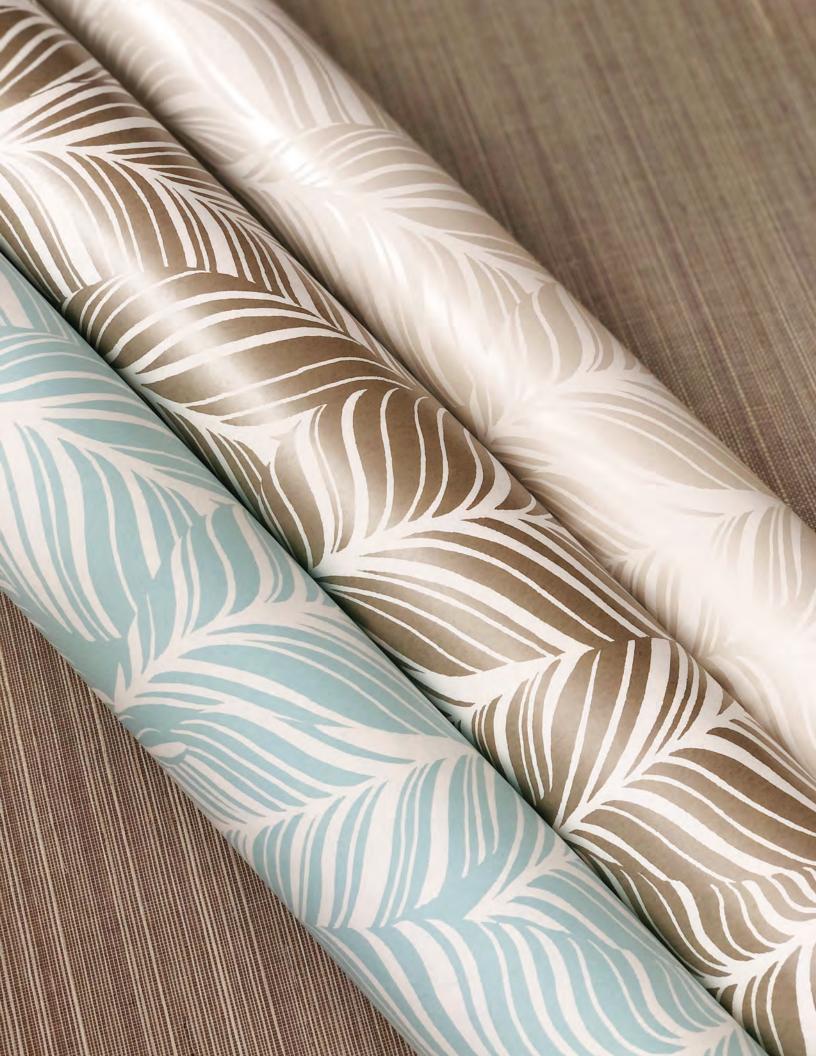

# PALM CHEVRON

Kissed with a touch of metallic ink for glamour, the natural midrib and venation of a palm leaf forms the zig-zag shape of pattern Palm Chevron.

## PALM CHEVRON

TC2692 - Metallic Accent

TC2693 - Shown On Opposite Page -Metallic Accent

TC2698 - Metallic Accent

TC2696 - Metallic Accent

TC2699 - Metallic Accent

Straight Match - Repeat 20.87 in (53,00 cm) - Non-Woven Backed Vinyl Paste the Wall - Scrubbable - Good Colorfastness - Peelable