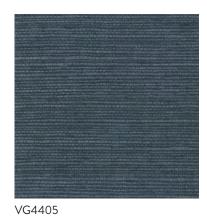

#### SISAL

VG4406

GC0700 - Shown On Opposite Page Metallic Accent

VG4418 - Metallic Accent

CL1029

Random Match - No Repeat - Sisal on Paper Backing Paste the Paper - Not Washable - Satisfactory Colorfastness - Wet Removable

Natural sisal is known for its slender, threaded leaves and iconic shine. Elegant in its simplicity, it is backed by metallic shine or matte finish for ease of use in any style setting.