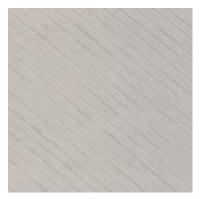

# PALM CHEVRON

Kissed with a touch of metallic ink for glamour, the natural midrib and venation of a palm leaf forms the zig-zag shape of pattern Palm Chevron.

## PALM CHEVRON

TC2692 - Metallic Accent

TC2693 - Shown On Opposite Page -Metallic Accent

TC2698 - Metallic Accent

TC2696 - Metallic Accent

TC2699 - Metallic Accent

Straight Match - Repeat 20.87 in (53,00 cm) - Non-Woven Backed Vinyl Paste the Wall - Scrubbable - Good Colorfastness - Peelable