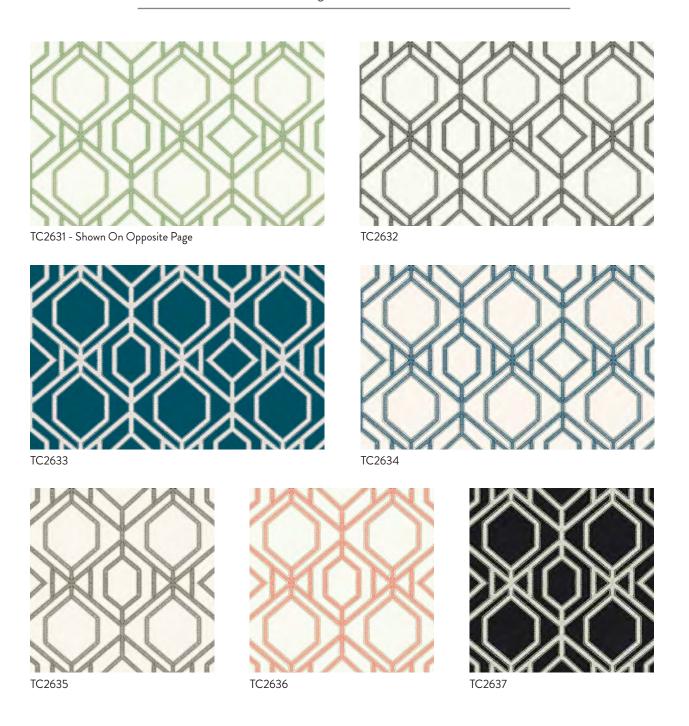

#### SAWGRASS TRELLIS

Pattern Sawgrass Trellis is an enchantingly warm geometric combination of diamonds and hexagons with soft natural overtones.

Straight Match - Repeat 25.25 in (64,13 cm) - Sure Strip Spray the Paper Prepasted - Washable - Very Good Colorfastness- Strippable

8-9

Sawgrass Trellis

TC2632

TC2631

Tropical Paradise

TC2607

TC2608

TC2604