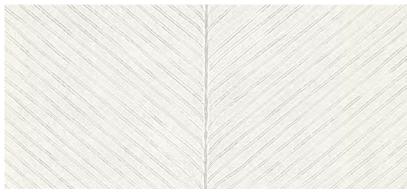

# PALM CHEVRON

Kissed with a touch of metallic ink for glamour, the natural midrib and venation of a palm leaf forms the zig-zag shape of pattern Palm Chevron.

## PALM CHEVRON

TC2692 - Metallic Accent

TC2693 - Shown On Opposite Page -Metallic Accent

TC2698 - Metallic Accent

TC2696 - Metallic Accent

TC2699 - Metallic Accent

Straight Match - Repeat 20.87 in (53,00 cm) - Non-Woven Backed Vinyl Paste the Wall - Scrubbable - Good Colorfastness - Peelable