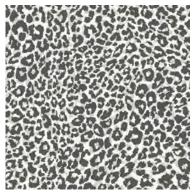

# LEOPARD KING

Classic animal print Leopard King provides the perfect color and pattern for layering within any space in need of a touch of the exotic.

### LEOPARD KING

TC2681 - Metallic Accent

TC2683 - Metallic Accent

TC2682 - Metallic Accent

TC2684 - Metallic Accent

TC2685 - Shown On Opposite Page -Metallic Accent

TC2686 - Metallic Accent

Drop Match - Repeat 25.25 in (64,13 cm) - Sure Strip Spray the Paper Prepasted - Extra Washable - Very Good Colorfastness - Strippable