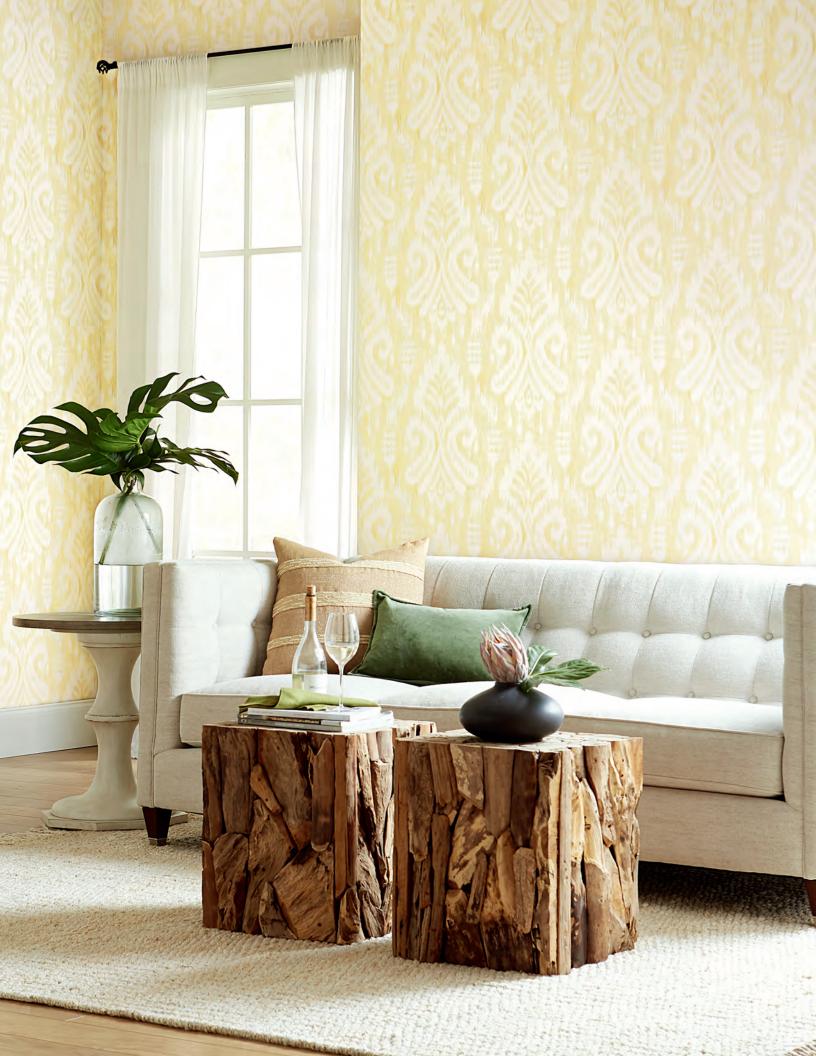

## TROPICAL PARADISE

The windswept palm fronds of pattern Tropical Paradise envision the leisure and lifestyle of resort living.

TC2601

TC2603

TC2606 - Metallic Accent

TC2607

TC2602 - Shown On Opposite Page

TC2604

TC2608 - Metallic Accent

Straight Match - Repeat 25.25 in (64,13 cm) - Sure Strip Spray the Paper Prepasted - Extra Washable - Very Good Colorfastness - Strippable