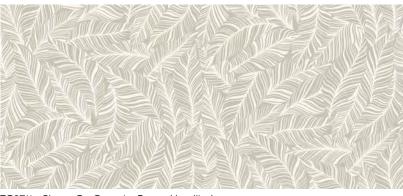

# PALM CHEVRON

Kissed with a touch of metallic ink for glamour, the natural midrib and venation of a palm leaf forms the zig-zag shape of pattern Palm Chevron.

## PALM CHEVRON

TC2692 - Metallic Accent

TC2693 - Shown On Opposite Page -Metallic Accent

TC2698 - Metallic Accent

TC2696 - Metallic Accent

TC2699 - Metallic Accent

Straight Match - Repeat 20.87 in (53,00 cm) - Non-Woven Backed Vinyl Paste the Wall - Scrubbable - Good Colorfastness - Peelable