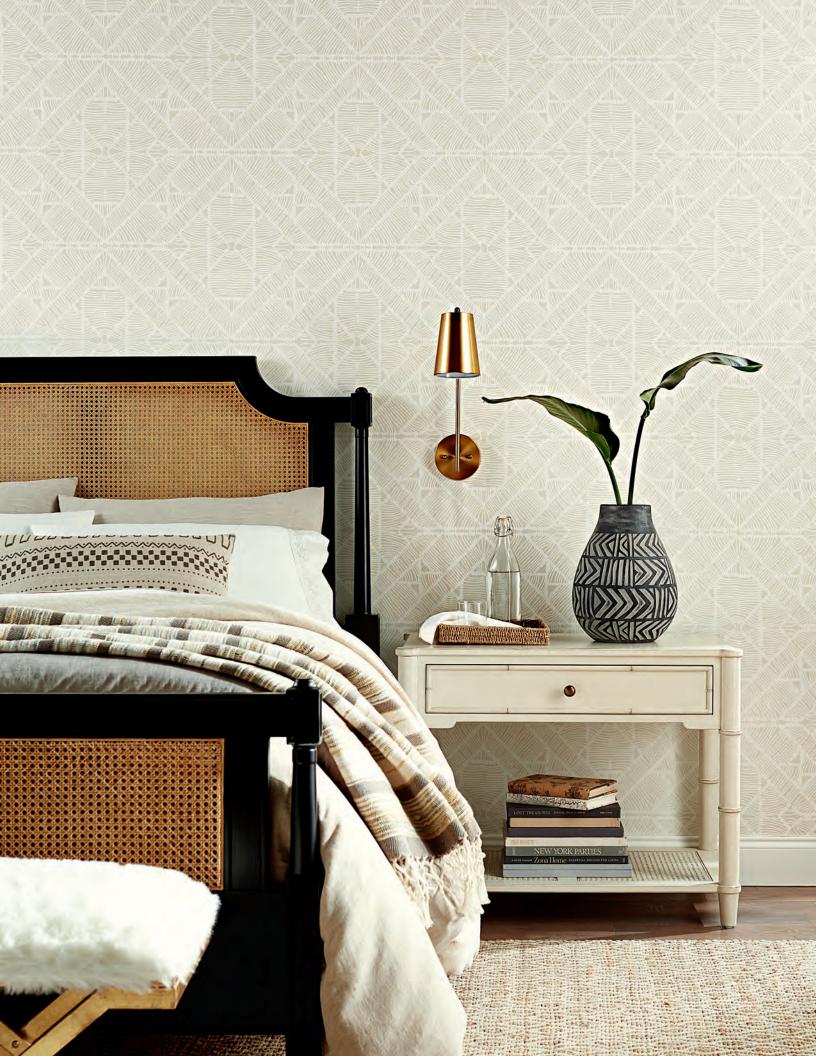

#### SAWGRASS TRELLIS

Pattern Sawgrass Trellis is an enchantingly warm geometric combination of diamonds and hexagons with soft natural overtones.

Straight Match - Repeat 25.25 in (64,13 cm) - Sure Strip Spray the Paper Prepasted - Washable - Very Good Colorfastness- Strippable