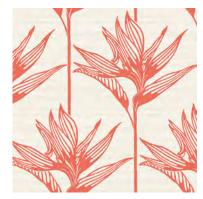

## BIRD OF PARADISE

The most iconic of all tropical flowers is captured in cool, modern silhouette for pattern Bird of Paradise.

# BIRD OF PARADISE

TC2671

TC2673

TC2675

TC2672

TC2674 - Shown On Opposite Page -Metallic Accent

Drop Match - Repeat 25.25 in (64,13 cm) - Sure Strip Spray the Paper Prepasted - Extra Washable - Very Good Colorfastness - Strippable