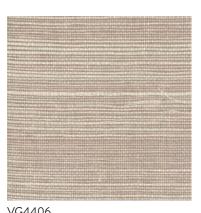

Natural sisal is known for its slender, threaded leaves and iconic shine. Elegant in its simplicity, it is backed by metallic shine or matte finish for ease of use in any style setting.

#### SISAL

VG4406

GC0700 - Shown On Opposite Page Metallic Accent

VG4418 - Metallic Accent

CL1029

Random Match - No Repeat - Sisal on Paper Backing Paste the Paper - Not Washable - Satisfactory Colorfastness - Wet Removable