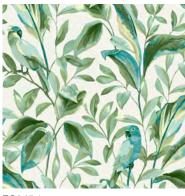

## TROPICAL LOVE BIRDS

The soft watercolor of a perfect pair of parrots, grace lush leaves with their beautiful presence in pattern Tropical Lovebirds.

TC2651

TC2652 - Shown On Opposite Page

TC2653

TC2654

Straight Match - Repeat 24 in (60,96 cm) - Sure Strip Spray the Paper Prepasted - Extra Washable - Very Good Colorfastness - Strippable