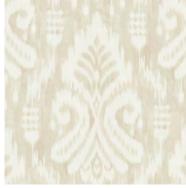

### HAWTHORNE IKAT

Pattern Hawthorne Ikat's soft watercolor damask medallions and scrolls create the elegance of the summer colonies with modern color and artistic flair.

TC2641 - Shown On Opposite Page

TC2642

TC2643

TC2644

TC2645

TC2646

TC2647

Straight Match - Repeat 24 in (60,96 cm) - Surestrip Spray the Paper Prepasted - Extra Washable - Very Good Colorfastness - Strippable