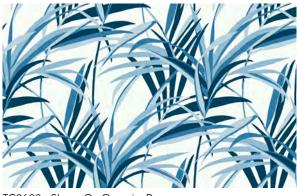

## TROPICAL PARADISE

The windswept palm fronds of pattern Tropical Paradise envision the leisure and lifestyle of resort living.

TC2601

TC2603

TC2606 - Metallic Accent

TC2607

TC2602 - Shown On Opposite Page

TC2604

TC2608 - Metallic Accent

Straight Match - Repeat 25.25 in (64,13 cm) - Sure Strip Spray the Paper Prepasted - Extra Washable - Very Good Colorfastness - Strippable