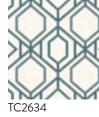

#### SAWGRASS TRELLIS

Pattern Sawgrass Trellis is an enchantingly warm geometric combination of diamonds and hexagons with soft natural overtones.

Straight Match - Repeat 25.25 in (64,13 cm) - Sure Strip Spray the Paper Prepasted - Washable - Very Good Colorfastness- Strippable