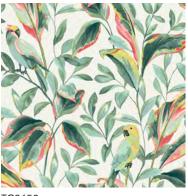

## TROPICAL LOVE BIRDS

The soft watercolor of a perfect pair of parrots, grace lush leaves with their beautiful presence in pattern Tropical Lovebirds.

TC2651

TC2652 - Shown On Opposite Page

TC2653

TC2654

Straight Match - Repeat 24 in (60,96 cm) - Sure Strip Spray the Paper Prepasted - Extra Washable - Very Good Colorfastness - Strippable