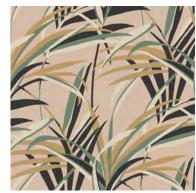

# RAINFOREST CANOPY

A rich covering of palm leaves creates a modern geometric with a zebra stripe effect in pattern Rainforest Canopy.

## RAINFOREST CANOPY

TC2711 - Shown On Opposite Page - Metallic Accent

TC2714 - Metallic Accent

TC2716

TC2717

Drop Match - Repeat 25.25 in (64,13 cm) - Sure Strip Spray the Paper Prepasted - Extra Washable - Very Good Colorfastness - Strippable