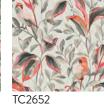

## TROPICAL LOVE BIRDS

The soft watercolor of a perfect pair of parrots, grace lush leaves with their beautiful presence in pattern Tropical Lovebirds.

TC2651

TC2652 - Shown On Opposite Page

TC2653

TC2654

Straight Match - Repeat 24 in (60,96 cm) - Sure Strip Spray the Paper Prepasted - Extra Washable - Very Good Colorfastness - Strippable