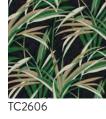

## TROPICAL PARADISE

The windswept palm fronds of pattern Tropical Paradise envision the leisure and lifestyle of resort living.

TC2601

TC2603

TC2606 - Metallic Accent

TC2607

TC2602 - Shown On Opposite Page

TC2604

TC2608 - Metallic Accent

Straight Match - Repeat 25.25 in (64,13 cm) - Sure Strip Spray the Paper Prepasted - Extra Washable - Very Good Colorfastness - Strippable