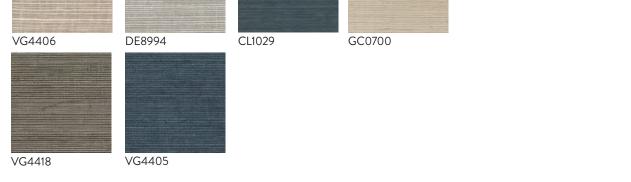

Natural sisal is known for its slender, threaded leaves and iconic shine. Elegant in its simplicity, it is backed by metallic shine or matte finish for ease of use in any style setting.

#### SISAL

VG4406

GC0700 - Shown On Opposite Page Metallic Accent

VG4418 - Metallic Accent

CL1029

Random Match - No Repeat - Sisal on Paper Backing Paste the Paper - Not Washable - Satisfactory Colorfastness - Wet Removable