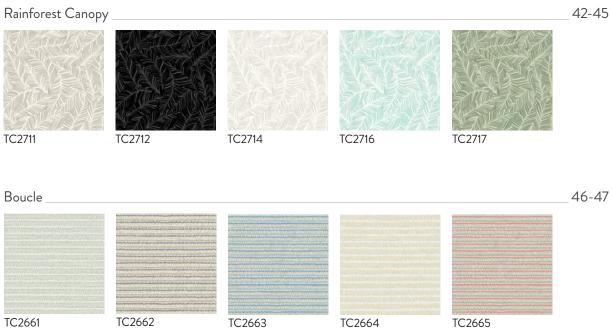

# RAINFOREST CANOPY

A rich covering of palm leaves creates a modern geometric with a zebra stripe effect in pattern Rainforest Canopy.

## RAINFOREST CANOPY

TC2711 - Shown On Opposite Page - Metallic Accent

TC2714 - Metallic Accent

TC2716

TC2717

Drop Match - Repeat 25.25 in (64,13 cm) - Sure Strip Spray the Paper Prepasted - Extra Washable - Very Good Colorfastness - Strippable

### BOUCLE

Pattern Boucle uses classic designer fabric to inspire a warm wrap of texture and color that compliments any space.

Straight Match - Repeat 24 in (60,96 cm) - Sure Strip Spray the Paper Prepasted - Extra Washable - Very Good Colorfastness - Strippable