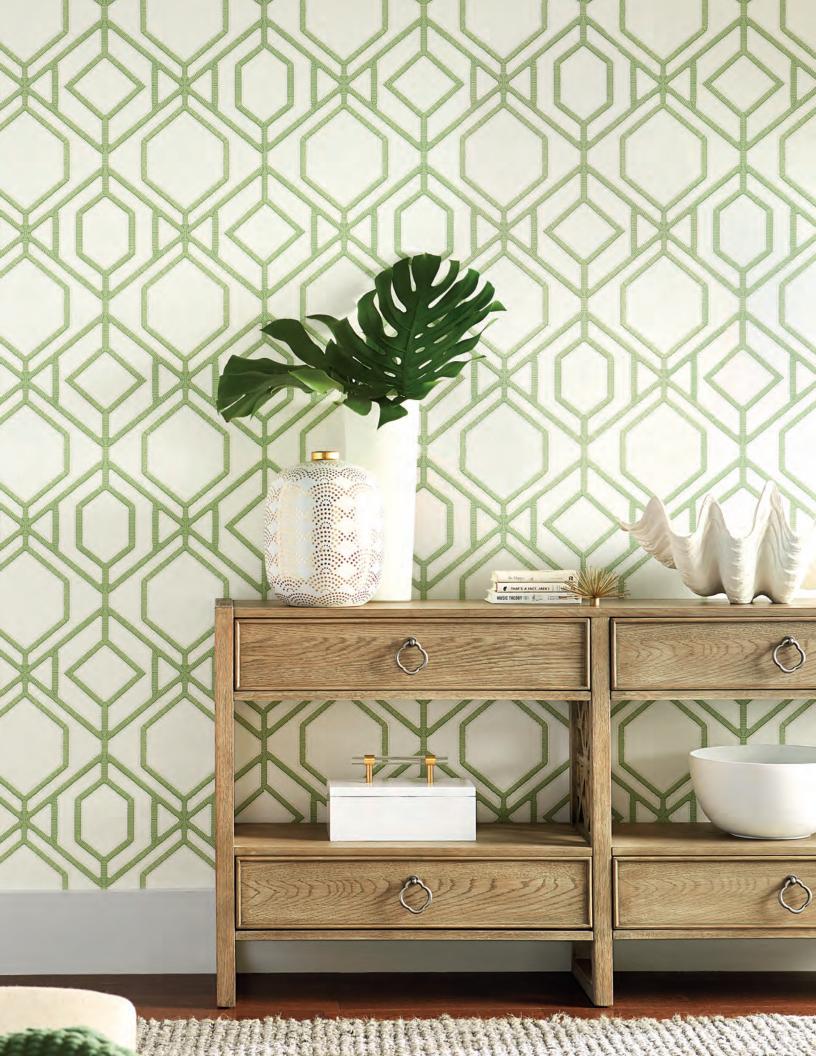

#### SAWGRASS TRELLIS

Pattern Sawgrass Trellis is an enchantingly warm geometric combination of diamonds and hexagons with soft natural overtones.

Straight Match - Repeat 25.25 in (64,13 cm) - Sure Strip Spray the Paper Prepasted - Washable - Very Good Colorfastness- Strippable

8-9

Sawgrass Trellis

TC2632

TC2631

Tropical Paradise

TC2607

TC2608

TC2604