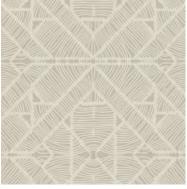

# DIAMOND MACRAMÉ

Pattern Diamond Macramé creates a soft geometric web of Boho Luxe style from its interconnection of cords and hitching knots.

TC2702 - Shown On Opposite Page

TC2703 - Metallic Accent

TC2704

TC2705

Straight Match - Repeat 20.5 in (52,07 cm) - Sure Strip Spray the Paper Prepasted - Washable - Very Good Colorfastness - Strippable