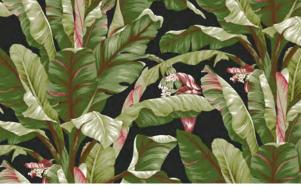

#### BANANA LEAF

The palm leaves of pattern Banana Leaf sway and bow in glamorous homage to the luxurious legendary style of cinema's golden age.

AT7068 - Shown On Opposite Page

AT7071

Drop Match - Repeat 25.25 in (64,13 cm) - Sure Strip Spray the Paper Prepasted - Extra Washable - Very Good Colorfastness - Strippable