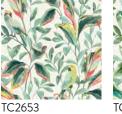

## TROPICAL LOVE BIRDS

The soft watercolor of a perfect pair of parrots, grace lush leaves with their beautiful presence in pattern Tropical Lovebirds.

TC2651

TC2652 - Shown On Opposite Page

TC2653

TC2654

Straight Match - Repeat 24 in (60,96 cm) - Sure Strip Spray the Paper Prepasted - Extra Washable - Very Good Colorfastness - Strippable