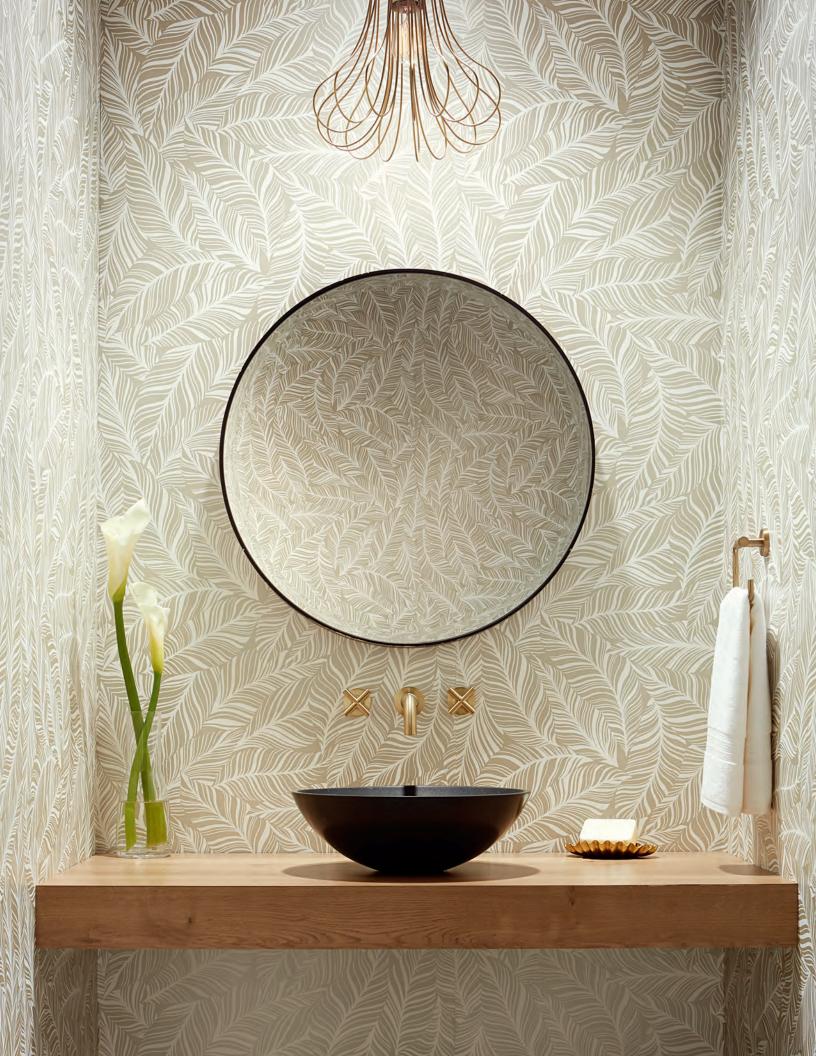

# PALM CHEVRON

Kissed with a touch of metallic ink for glamour, the natural midrib and venation of a palm leaf forms the zig-zag shape of pattern Palm Chevron.

## PALM CHEVRON

TC2692 - Metallic Accent

TC2693 - Shown On Opposite Page -Metallic Accent

TC2698 - Metallic Accent

TC2696 - Metallic Accent

TC2699 - Metallic Accent

Straight Match - Repeat 20.87 in (53,00 cm) - Non-Woven Backed Vinyl Paste the Wall - Scrubbable - Good Colorfastness - Peelable