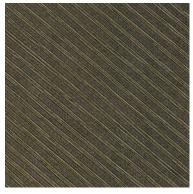

## TROPICAL TOSS

Fronds and ferns in brushstrokes of fabulous color bring the palms and leaves of pattern Tropical Toss a fresh new perspective.

TC2621

TC2622

TC2623

TC2625

TC2626 - Shown On Opposite Page

Straight Match - Repeat 25.25 in (64,13 cm) - Sure Strip Spray the Paper Prepasted - Extra Washable - Very Good Colorfastness- Strippable