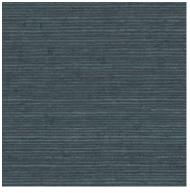

#### SISAL

VG4406

GC0700 - Shown On Opposite Page Metallic Accent

VG4418 - Metallic Accent

CL1029

Random Match - No Repeat - Sisal on Paper Backing Paste the Paper - Not Washable - Satisfactory Colorfastness - Wet Removable

Natural sisal is known for its slender, threaded leaves and iconic shine. Elegant in its simplicity, it is backed by metallic shine or matte finish for ease of use in any style setting.