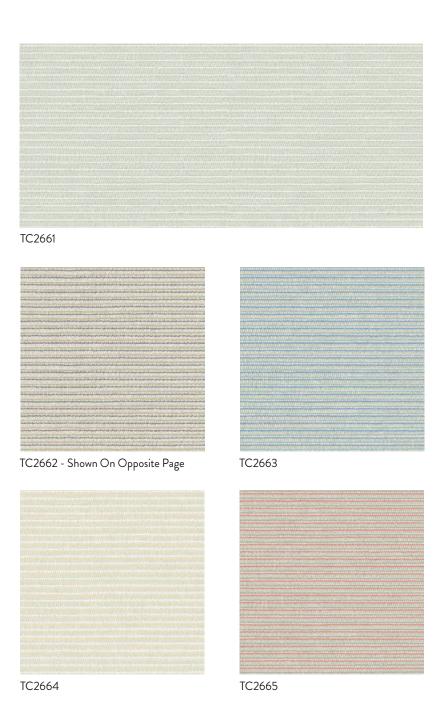

#### SAWGRASS TRELLIS

Pattern Sawgrass Trellis is an enchantingly warm geometric combination of diamonds and hexagons with soft natural overtones.

Straight Match - Repeat 25.25 in (64,13 cm) - Sure Strip Spray the Paper Prepasted - Washable - Very Good Colorfastness- Strippable