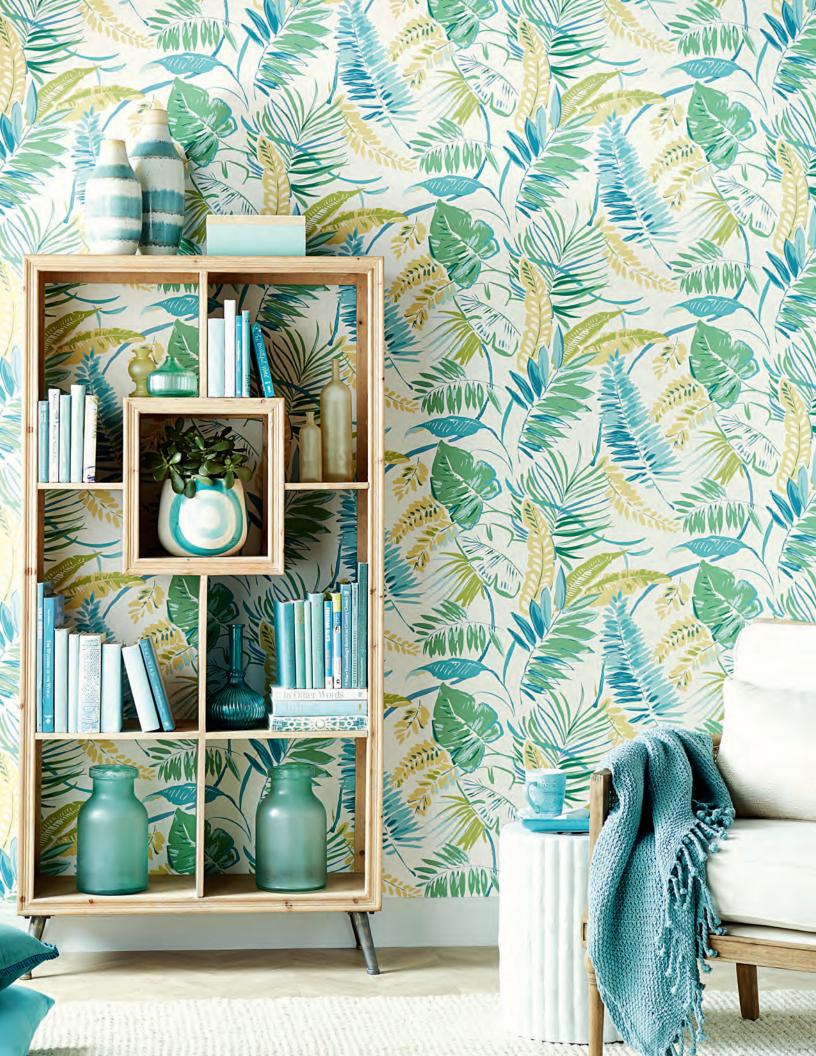

## TROPICAL TOSS

Fronds and ferns in brushstrokes of fabulous color bring the palms and leaves of pattern Tropical Toss a fresh new perspective.

TC2621

TC2622

TC2623

TC2625

TC2626 - Shown On Opposite Page

Straight Match - Repeat 25.25 in (64,13 cm) - Sure Strip Spray the Paper Prepasted - Extra Washable - Very Good Colorfastness- Strippable