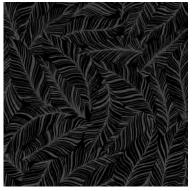

## TROPICAL TOSS

Fronds and ferns in brushstrokes of fabulous color bring the palms and leaves of pattern Tropical Toss a fresh new perspective.

TC2621

TC2622

TC2623

TC2625

TC2626 - Shown On Opposite Page

Straight Match - Repeat 25.25 in (64,13 cm) - Sure Strip Spray the Paper Prepasted - Extra Washable - Very Good Colorfastness- Strippable