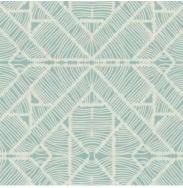

# DIAMOND MACRAMÉ

Pattern Diamond Macramé creates a soft geometric web of Boho Luxe style from its interconnection of cords and hitching knots.

TC2702 - Shown On Opposite Page

TC2703 - Metallic Accent

TC2704

TC2705

Straight Match - Repeat 20.5 in (52,07 cm) - Sure Strip Spray the Paper Prepasted - Washable - Very Good Colorfastness - Strippable