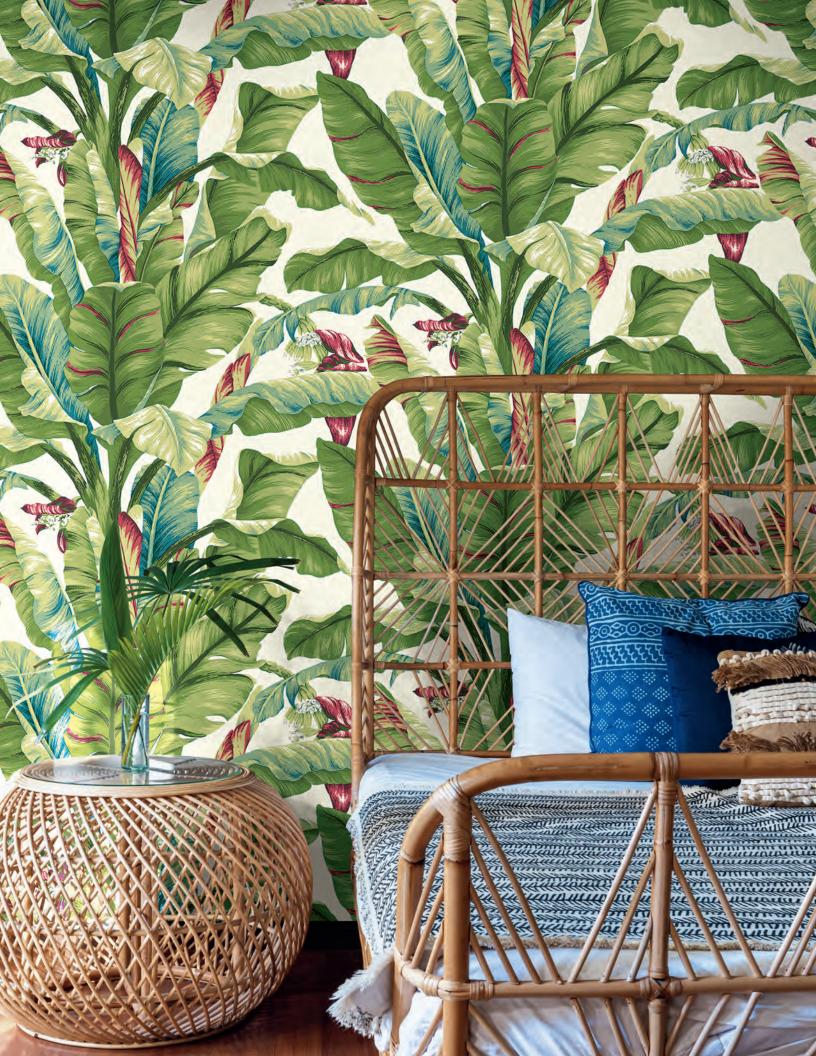

#### BANANA LEAF

The palm leaves of pattern Banana Leaf sway and bow in glamorous homage to the luxurious legendary style of cinema's golden age.

AT7068 - Shown On Opposite Page

AT7071

Drop Match - Repeat 25.25 in (64,13 cm) - Sure Strip Spray the Paper Prepasted - Extra Washable - Very Good Colorfastness - Strippable