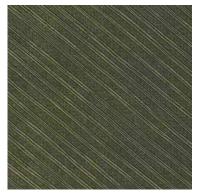

## TROPICAL TOSS

Fronds and ferns in brushstrokes of fabulous color bring the palms and leaves of pattern Tropical Toss a fresh new perspective.

TC2621

TC2622

TC2623

TC2625

TC2626 - Shown On Opposite Page

Straight Match - Repeat 25.25 in (64,13 cm) - Sure Strip Spray the Paper Prepasted - Extra Washable - Very Good Colorfastness- Strippable