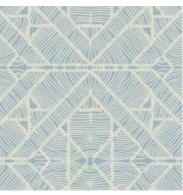

# DIAMOND MACRAMÉ

Pattern Diamond Macramé creates a soft geometric web of Boho Luxe style from its interconnection of cords and hitching knots.

TC2702 - Shown On Opposite Page

TC2703 - Metallic Accent

TC2704

TC2705

Straight Match - Repeat 20.5 in (52,07 cm) - Sure Strip Spray the Paper Prepasted - Washable - Very Good Colorfastness - Strippable