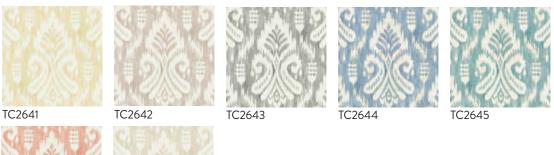

### HAWTHORNE IKAT

Pattern Hawthorne Ikat's soft watercolor damask medallions and scrolls create the elegance of the summer colonies with modern color and artistic flair.

TC2641 - Shown On Opposite Page

TC2642

TC2643

TC2644

TC2645

TC2646

TC2647

Straight Match - Repeat 24 in (60,96 cm) - Surestrip Spray the Paper Prepasted - Extra Washable - Very Good Colorfastness - Strippable