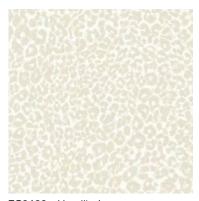

# LEOPARD KING

Classic animal print Leopard King provides the perfect color and pattern for layering within any space in need of a touch of the exotic.

### LEOPARD KING

TC2681 - Metallic Accent

TC2683 - Metallic Accent

TC2682 - Metallic Accent

TC2684 - Metallic Accent

TC2685 - Shown On Opposite Page -Metallic Accent

TC2686 - Metallic Accent

Drop Match - Repeat 25.25 in (64,13 cm) - Sure Strip Spray the Paper Prepasted - Extra Washable - Very Good Colorfastness - Strippable