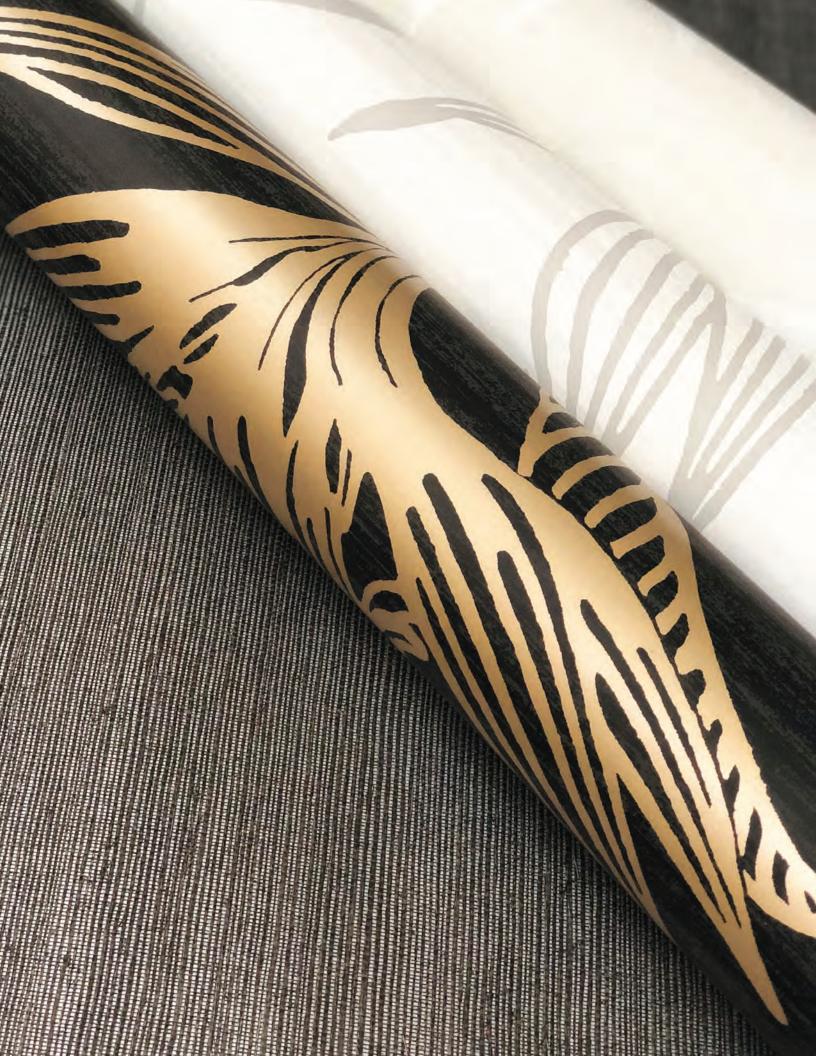

## BIRD OF PARADISE

The most iconic of all tropical flowers is captured in cool, modern silhouette for pattern Bird of Paradise.

# BIRD OF PARADISE

TC2671

TC2673

TC2675

TC2672

TC2674 - Shown On Opposite Page -Metallic Accent

Drop Match - Repeat 25.25 in (64,13 cm) - Sure Strip Spray the Paper Prepasted - Extra Washable - Very Good Colorfastness - Strippable