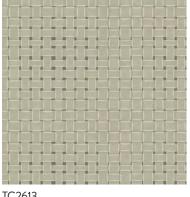

#### PARADISE **ISLAND WEAVE**

Known as a plaiting weave in basket making, pattern Paradise Island Weave evokes the mood of shopping in an exotic island marketplace.

TC2611 - Metallic Accent

TC2612 - Shown On Opposite Page

### Paradise Island Weave TC2615 TC2611 TC2612 TC2613

Tropical Love Birds

TC2654

Gunny Sack Texture 5550 5553 5554 5555 5557 5974 5975 5977

Bird of Paradise

TC2675

TC2676

TC2671