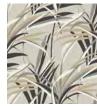

## TROPICAL PARADISE

The windswept palm fronds of pattern Tropical Paradise envision the leisure and lifestyle of resort living.

TC2601

TC2603

TC2606 - Metallic Accent

TC2607

TC2602 - Shown On Opposite Page

TC2604

TC2608 - Metallic Accent

Straight Match - Repeat 25.25 in (64,13 cm) - Sure Strip Spray the Paper Prepasted - Extra Washable - Very Good Colorfastness - Strippable