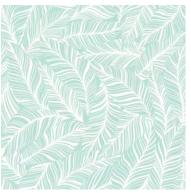

## BALI LEAVES

Tropical palm fronds create a rich, silhouette of modern motion in pattern Bali Leaves.

AT7050 - Shown On Opposite Page

AT7056 - Metallic Accent

Straight Match - Repeat 25.25 in (64,13 cm) - Sure Strip Spray the Paper Prepasted - Extra Washable - Very Good Colorfastness - Strippable