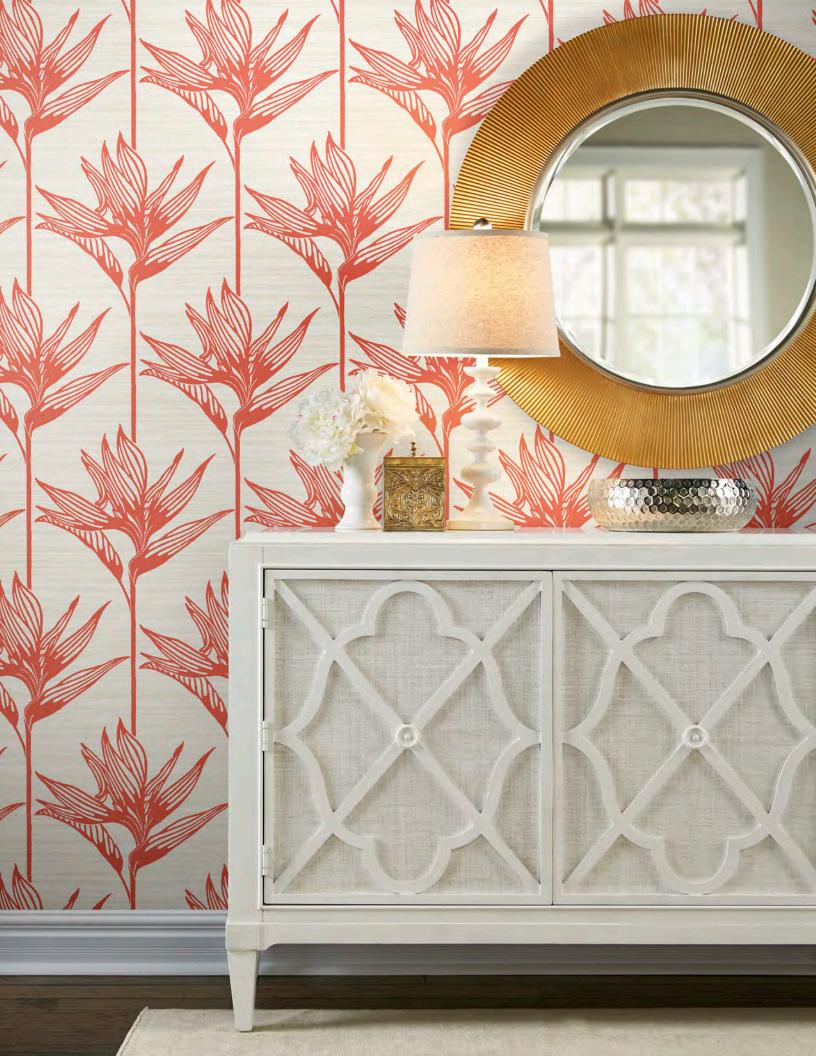

## BIRD OF PARADISE

The most iconic of all tropical flowers is captured in cool, modern silhouette for pattern Bird of Paradise.

# BIRD OF PARADISE

TC2671

TC2673

TC2675

TC2672

TC2674 - Shown On Opposite Page -Metallic Accent

Drop Match - Repeat 25.25 in (64,13 cm) - Sure Strip Spray the Paper Prepasted - Extra Washable - Very Good Colorfastness - Strippable