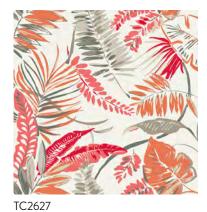

## TROPICAL PARADISE

The windswept palm fronds of pattern Tropical Paradise envision the leisure and lifestyle of resort living.

TC2601

TC2603

TC2606 - Metallic Accent

TC2607

TC2602 - Shown On Opposite Page

TC2604

TC2608 - Metallic Accent

Straight Match - Repeat 25.25 in (64,13 cm) - Sure Strip Spray the Paper Prepasted - Extra Washable - Very Good Colorfastness - Strippable