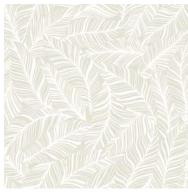

#### SAWGRASS TRELLIS

Pattern Sawgrass Trellis is an enchantingly warm geometric combination of diamonds and hexagons with soft natural overtones.

Straight Match - Repeat 25.25 in (64,13 cm) - Sure Strip Spray the Paper Prepasted - Washable - Very Good Colorfastness- Strippable