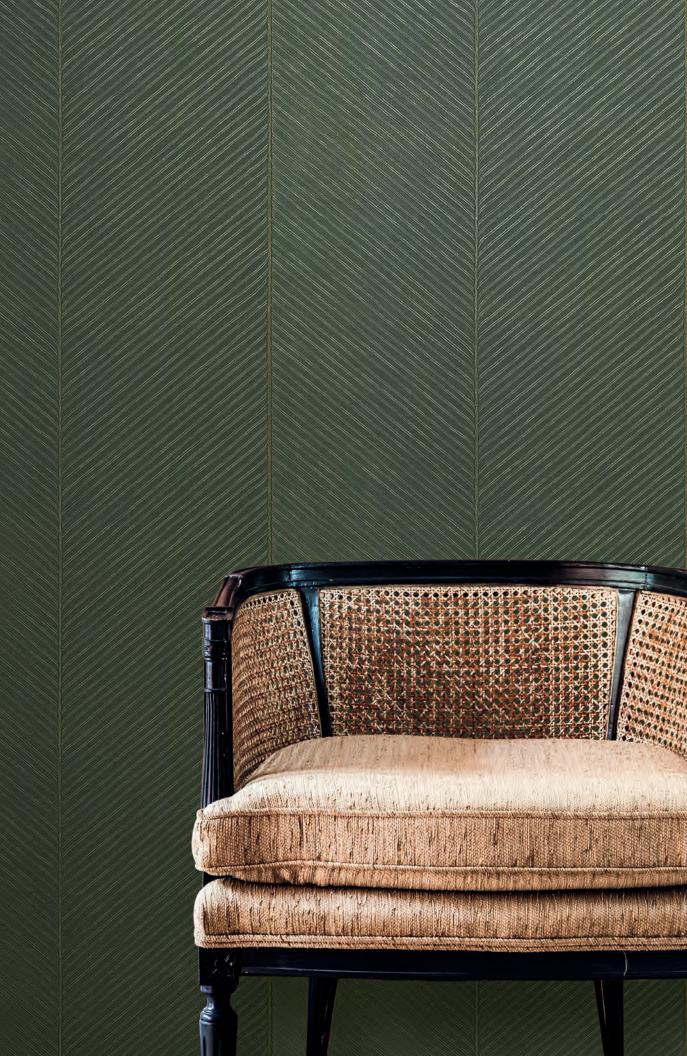

# PALM CHEVRON

Kissed with a touch of metallic ink for glamour, the natural midrib and venation of a palm leaf forms the zig-zag shape of pattern Palm Chevron.

## PALM CHEVRON

TC2692 - Metallic Accent

TC2693 - Shown On Opposite Page -Metallic Accent

TC2698 - Metallic Accent

TC2696 - Metallic Accent

TC2699 - Metallic Accent

Straight Match - Repeat 20.87 in (53,00 cm) - Non-Woven Backed Vinyl Paste the Wall - Scrubbable - Good Colorfastness - Peelable