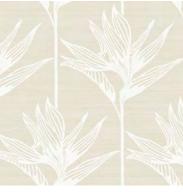

## BIRD OF PARADISE

The most iconic of all tropical flowers is captured in cool, modern silhouette for pattern Bird of Paradise.

# BIRD OF PARADISE

TC2671

TC2673

TC2675

TC2672

TC2674 - Shown On Opposite Page -Metallic Accent

Drop Match - Repeat 25.25 in (64,13 cm) - Sure Strip Spray the Paper Prepasted - Extra Washable - Very Good Colorfastness - Strippable