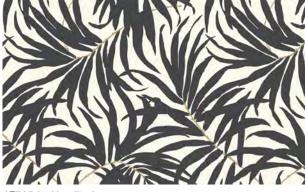

## BALI LEAVES

Tropical palm fronds create a rich, silhouette of modern motion in pattern Bali Leaves.

AT7050 - Shown On Opposite Page

AT7056 - Metallic Accent

Straight Match - Repeat 25.25 in (64,13 cm) - Sure Strip Spray the Paper Prepasted - Extra Washable - Very Good Colorfastness - Strippable