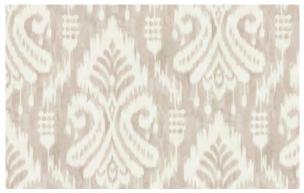

### HAWTHORNE IKAT

Pattern Hawthorne Ikat's soft watercolor damask medallions and scrolls create the elegance of the summer colonies with modern color and artistic flair.

TC2641 - Shown On Opposite Page

TC2642

TC2643

TC2644

TC2645

TC2646

TC2647

Straight Match - Repeat 24 in (60,96 cm) - Surestrip Spray the Paper Prepasted - Extra Washable - Very Good Colorfastness - Strippable