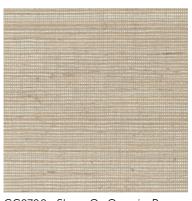

Natural sisal is known for its slender, threaded leaves and iconic shine. Elegant in its simplicity, it is backed by metallic shine or matte finish for ease of use in any style setting.

#### SISAL

VG4406

GC0700 - Shown On Opposite Page Metallic Accent

VG4418 - Metallic Accent

CL1029

Random Match - No Repeat - Sisal on Paper Backing Paste the Paper - Not Washable - Satisfactory Colorfastness - Wet Removable