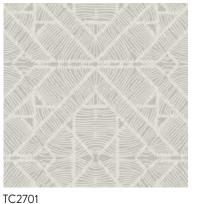

# DIAMOND MACRAMÉ

Pattern Diamond Macramé creates a soft geometric web of Boho Luxe style from its interconnection of cords and hitching knots.

TC2702 - Shown On Opposite Page

TC2703 - Metallic Accent

TC2704

TC2705

Straight Match - Repeat 20.5 in (52,07 cm) - Sure Strip Spray the Paper Prepasted - Washable - Very Good Colorfastness - Strippable