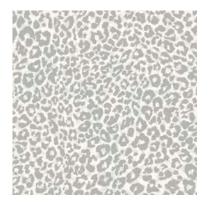

# LEOPARD KING

Classic animal print Leopard King provides the perfect color and pattern for layering within any space in need of a touch of the exotic.

### LEOPARD KING

TC2681 - Metallic Accent

TC2683 - Metallic Accent

TC2682 - Metallic Accent

TC2684 - Metallic Accent

TC2685 - Shown On Opposite Page -Metallic Accent

TC2686 - Metallic Accent

Drop Match - Repeat 25.25 in (64,13 cm) - Sure Strip Spray the Paper Prepasted - Extra Washable - Very Good Colorfastness - Strippable