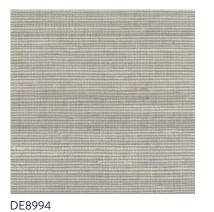

Natural sisal is known for its slender, threaded leaves and iconic shine. Elegant in its simplicity, it is backed by metallic shine or matte finish for ease of use in any style setting.

#### SISAL

VG4406

GC0700 - Shown On Opposite Page Metallic Accent

VG4418 - Metallic Accent

CL1029

Random Match - No Repeat - Sisal on Paper Backing Paste the Paper - Not Washable - Satisfactory Colorfastness - Wet Removable