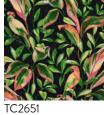

## TROPICAL LOVE BIRDS

The soft watercolor of a perfect pair of parrots, grace lush leaves with their beautiful presence in pattern Tropical Lovebirds.

TC2651

TC2652 - Shown On Opposite Page

TC2653

TC2654

Straight Match - Repeat 24 in (60,96 cm) - Sure Strip Spray the Paper Prepasted - Extra Washable - Very Good Colorfastness - Strippable