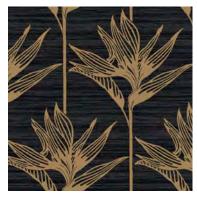

## BIRD OF PARADISE

The most iconic of all tropical flowers is captured in cool, modern silhouette for pattern Bird of Paradise.

# BIRD OF PARADISE

TC2671

TC2673

TC2675

TC2672

TC2674 - Shown On Opposite Page -Metallic Accent

Drop Match - Repeat 25.25 in (64,13 cm) - Sure Strip Spray the Paper Prepasted - Extra Washable - Very Good Colorfastness - Strippable