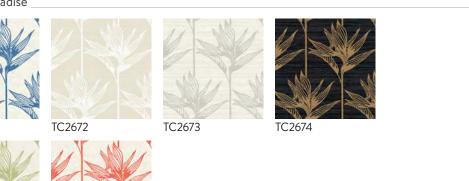

## BIRD OF PARADISE

The most iconic of all tropical flowers is captured in cool, modern silhouette for pattern Bird of Paradise.

# BIRD OF PARADISE

TC2671

TC2673

TC2675

TC2672

TC2674 - Shown On Opposite Page -Metallic Accent

Drop Match - Repeat 25.25 in (64,13 cm) - Sure Strip Spray the Paper Prepasted - Extra Washable - Very Good Colorfastness - Strippable