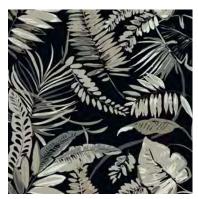

## TROPICAL TOSS

Fronds and ferns in brushstrokes of fabulous color bring the palms and leaves of pattern Tropical Toss a fresh new perspective.

TC2621

TC2622

TC2623

TC2625

TC2626 - Shown On Opposite Page

Straight Match - Repeat 25.25 in (64,13 cm) - Sure Strip Spray the Paper Prepasted - Extra Washable - Very Good Colorfastness- Strippable