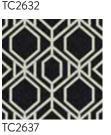

#### SAWGRASS TRELLIS

Pattern Sawgrass Trellis is an enchantingly warm geometric combination of diamonds and hexagons with soft natural overtones.

Straight Match - Repeat 25.25 in (64,13 cm) - Sure Strip Spray the Paper Prepasted - Washable - Very Good Colorfastness- Strippable

8-9

Sawgrass Trellis

TC2632

TC2631

Tropical Paradise

TC2607

TC2608

TC2604