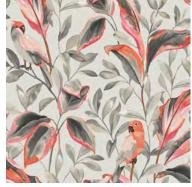

## TROPICAL LOVE BIRDS

The soft watercolor of a perfect pair of parrots, grace lush leaves with their beautiful presence in pattern Tropical Lovebirds.

TC2651

TC2652 - Shown On Opposite Page

TC2653

TC2654

Straight Match - Repeat 24 in (60,96 cm) - Sure Strip Spray the Paper Prepasted - Extra Washable - Very Good Colorfastness - Strippable