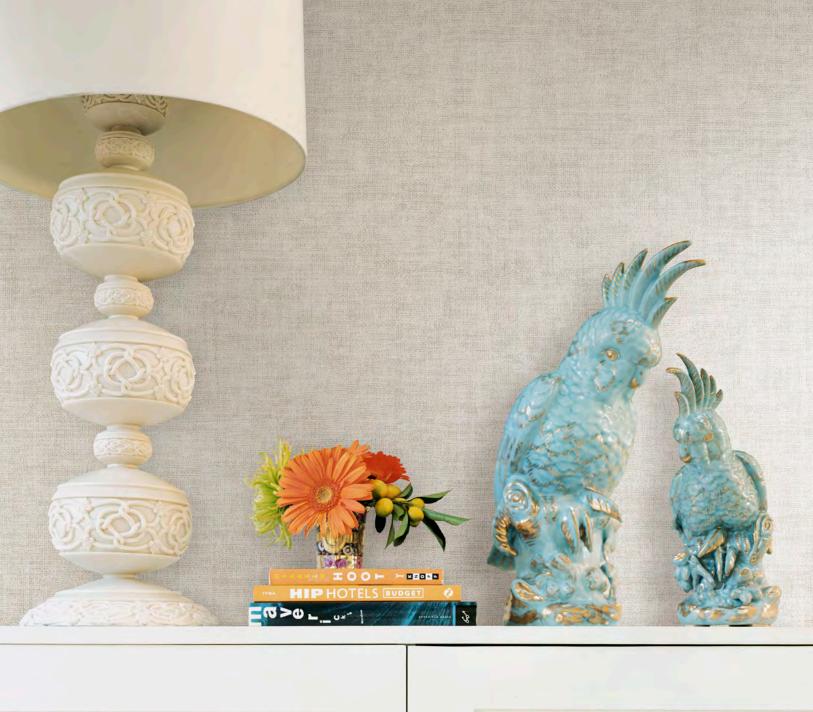

## TROPICAL LOVE BIRDS

The soft watercolor of a perfect pair of parrots, grace lush leaves with their beautiful presence in pattern Tropical Lovebirds.

TC2651

TC2652 - Shown On Opposite Page

TC2653

TC2654

Straight Match - Repeat 24 in (60,96 cm) - Sure Strip Spray the Paper Prepasted - Extra Washable - Very Good Colorfastness - Strippable