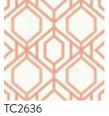

#### SAWGRASS TRELLIS

Pattern Sawgrass Trellis is an enchantingly warm geometric combination of diamonds and hexagons with soft natural overtones.

Straight Match - Repeat 25.25 in (64,13 cm) - Sure Strip Spray the Paper Prepasted - Washable - Very Good Colorfastness- Strippable