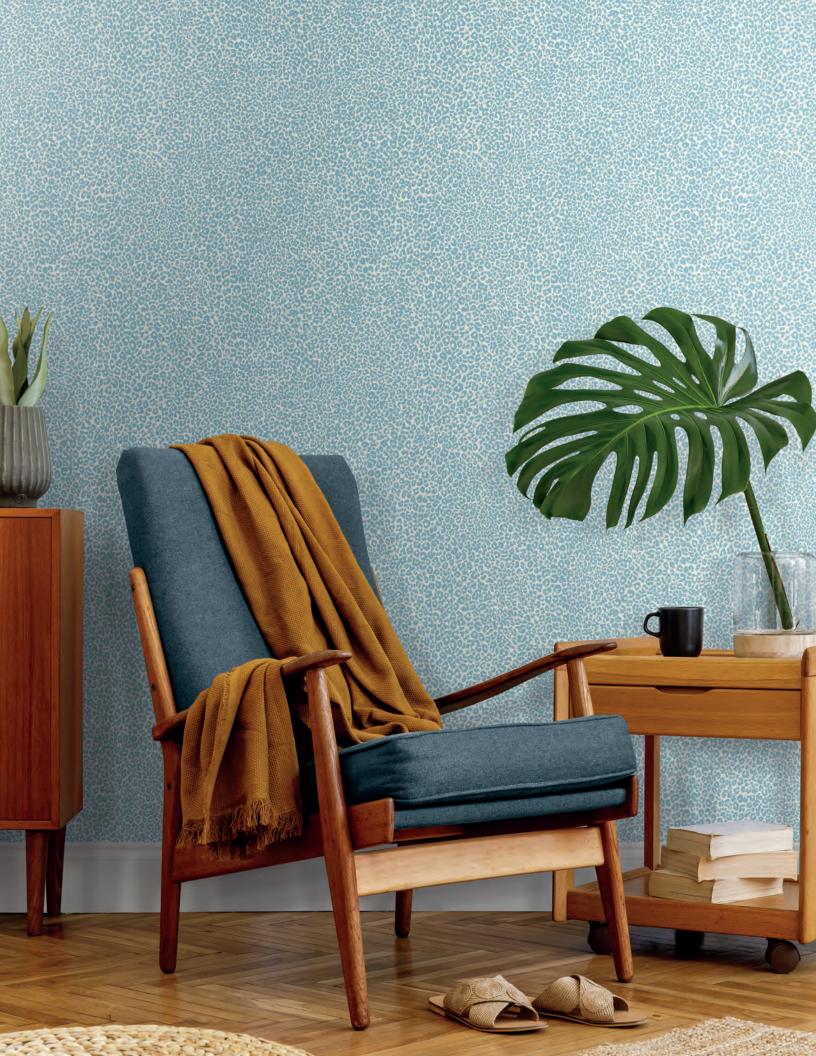

# LEOPARD KING

Classic animal print Leopard King provides the perfect color and pattern for layering within any space in need of a touch of the exotic.

### LEOPARD KING

TC2681 - Metallic Accent

TC2683 - Metallic Accent

TC2682 - Metallic Accent

TC2684 - Metallic Accent

TC2685 - Shown On Opposite Page -Metallic Accent

TC2686 - Metallic Accent

Drop Match - Repeat 25.25 in (64,13 cm) - Sure Strip Spray the Paper Prepasted - Extra Washable - Very Good Colorfastness - Strippable