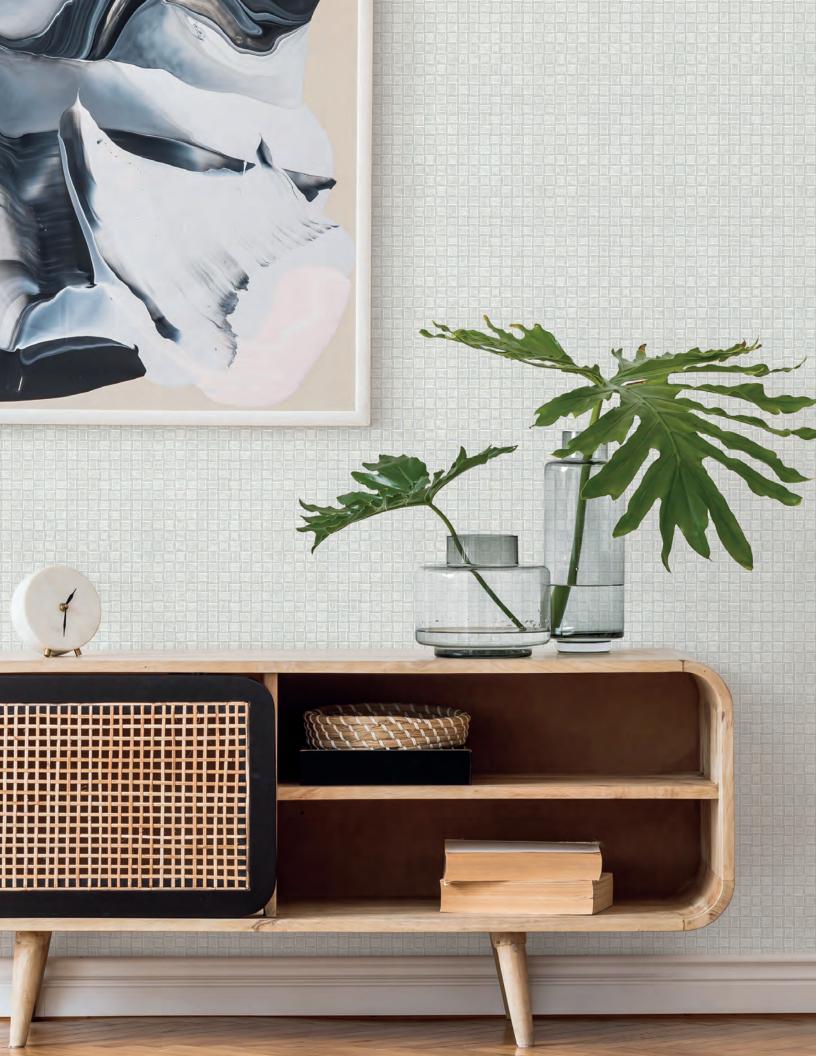

### BOUCLE

Pattern Boucle uses classic designer fabric to inspire a warm wrap of texture and color that compliments any space.

Straight Match - Repeat 24 in (60,96 cm) - Sure Strip Spray the Paper Prepasted - Extra Washable - Very Good Colorfastness - Strippable