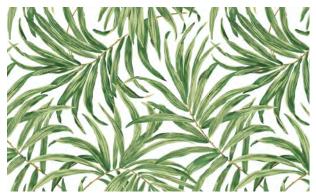

## TROPICAL TOSS

Fronds and ferns in brushstrokes of fabulous color bring the palms and leaves of pattern Tropical Toss a fresh new perspective.

TC2621

TC2622

TC2623

TC2625

TC2626 - Shown On Opposite Page

Straight Match - Repeat 25.25 in (64,13 cm) - Sure Strip Spray the Paper Prepasted - Extra Washable - Very Good Colorfastness- Strippable