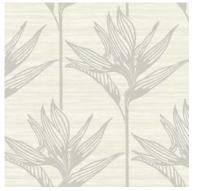

## BIRD OF PARADISE

The most iconic of all tropical flowers is captured in cool, modern silhouette for pattern Bird of Paradise.

# BIRD OF PARADISE

TC2671

TC2673

TC2675

TC2672

TC2674 - Shown On Opposite Page -Metallic Accent

Drop Match - Repeat 25.25 in (64,13 cm) - Sure Strip Spray the Paper Prepasted - Extra Washable - Very Good Colorfastness - Strippable