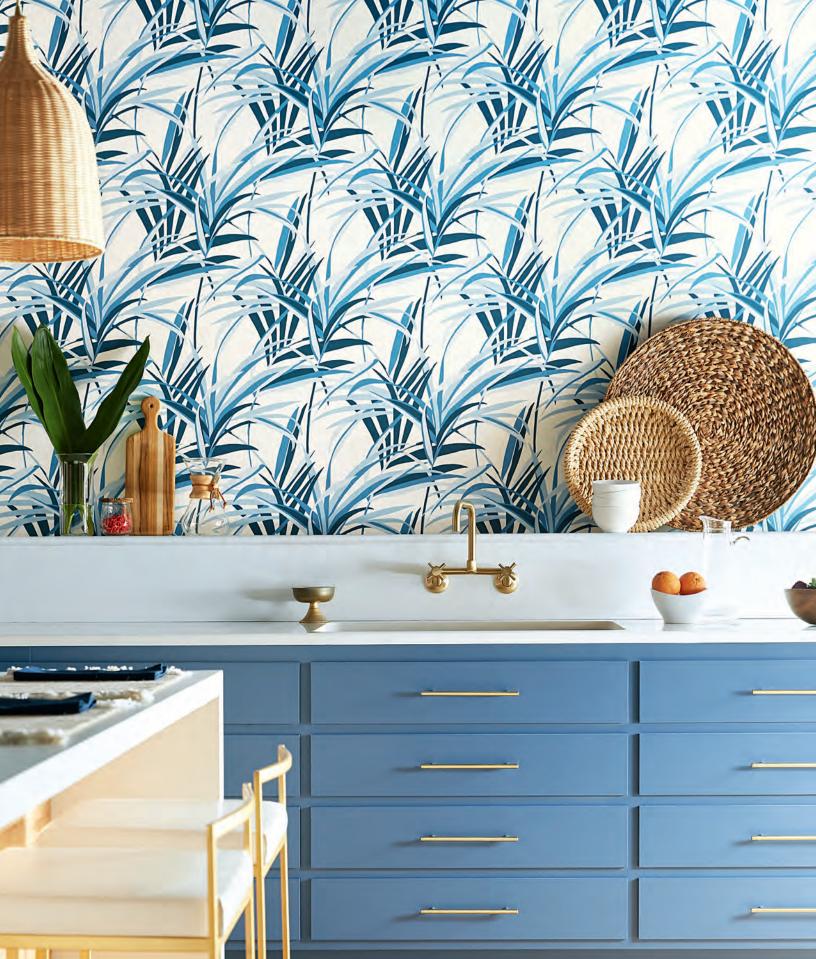

## BALI LEAVES

Tropical palm fronds create a rich, silhouette of modern motion in pattern Bali Leaves.

AT7050 - Shown On Opposite Page

AT7056 - Metallic Accent

Straight Match - Repeat 25.25 in (64,13 cm) - Sure Strip Spray the Paper Prepasted - Extra Washable - Very Good Colorfastness - Strippable