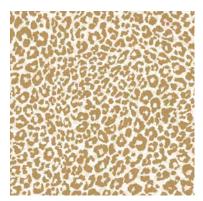

# LEOPARD KING

Classic animal print Leopard King provides the perfect color and pattern for layering within any space in need of a touch of the exotic.

### LEOPARD KING

TC2681 - Metallic Accent

TC2683 - Metallic Accent

TC2682 - Metallic Accent

TC2684 - Metallic Accent

TC2685 - Shown On Opposite Page -Metallic Accent

TC2686 - Metallic Accent

Drop Match - Repeat 25.25 in (64,13 cm) - Sure Strip Spray the Paper Prepasted - Extra Washable - Very Good Colorfastness - Strippable