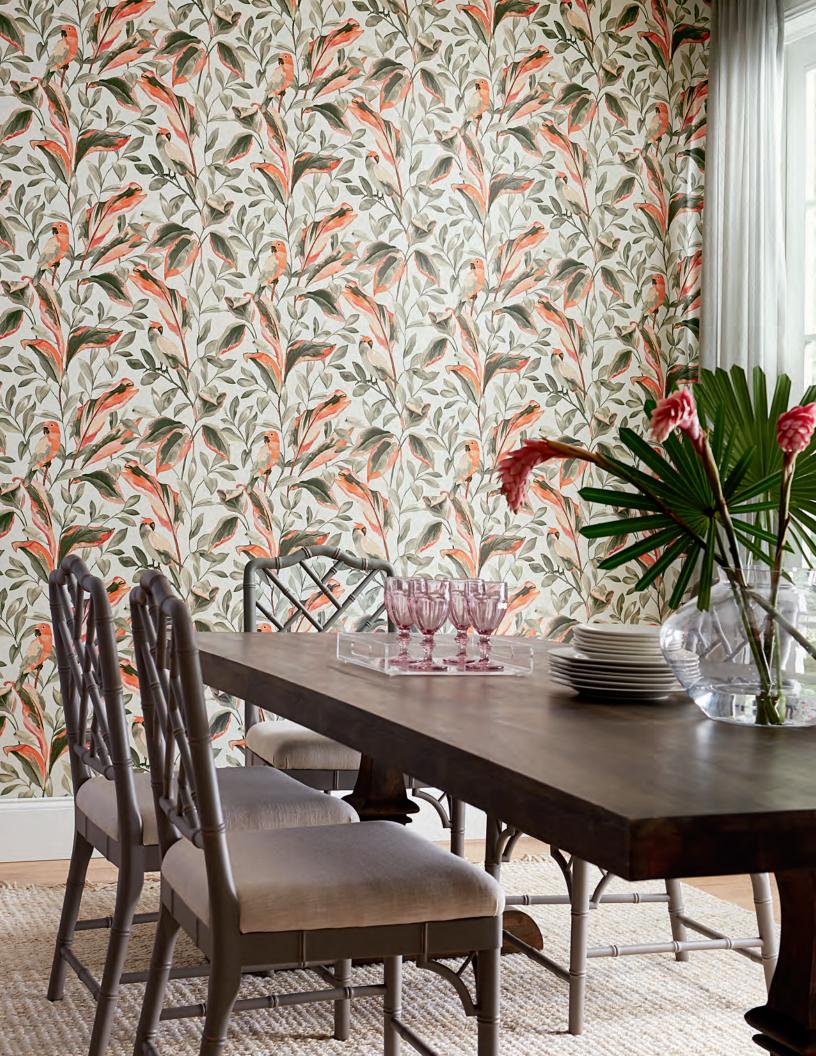

## TROPICAL LOVE BIRDS

The soft watercolor of a perfect pair of parrots, grace lush leaves with their beautiful presence in pattern Tropical Lovebirds.

TC2651

TC2652 - Shown On Opposite Page

TC2653

TC2654

Straight Match - Repeat 24 in (60,96 cm) - Sure Strip Spray the Paper Prepasted - Extra Washable - Very Good Colorfastness - Strippable