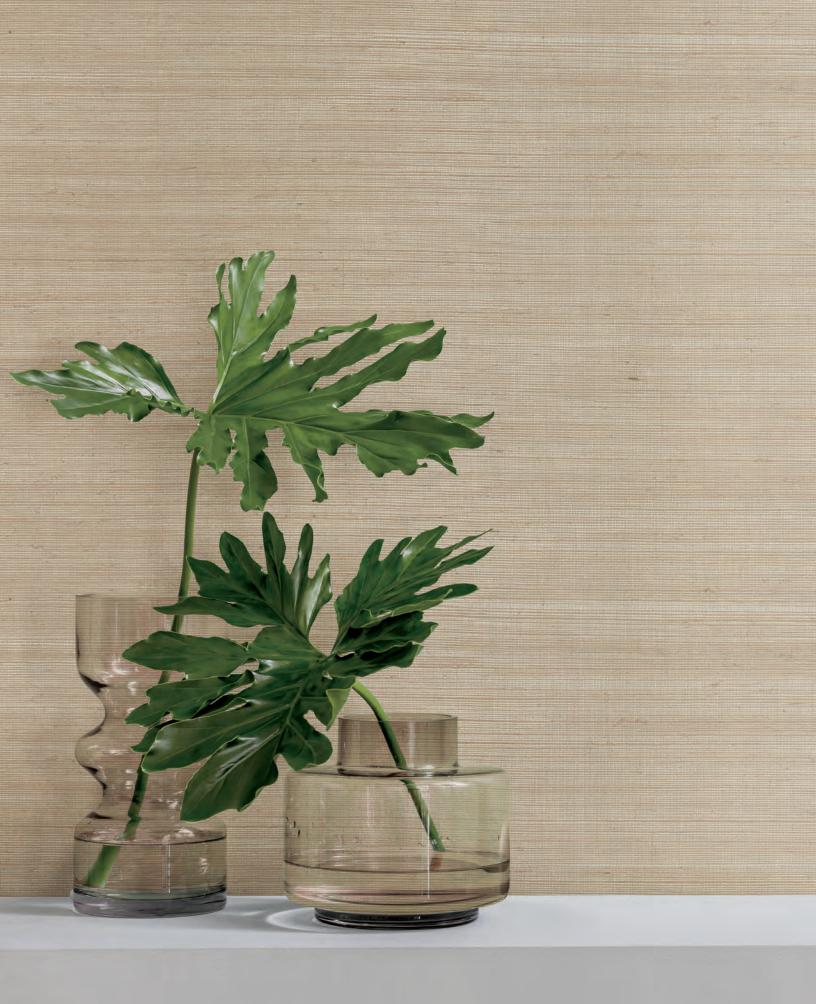

Natural sisal is known for its slender, threaded leaves and iconic shine. Elegant in its simplicity, it is backed by metallic shine or matte finish for ease of use in any style setting.

#### SISAL

VG4406

GC0700 - Shown On Opposite Page Metallic Accent

VG4418 - Metallic Accent

CL1029

Random Match - No Repeat - Sisal on Paper Backing Paste the Paper - Not Washable - Satisfactory Colorfastness - Wet Removable