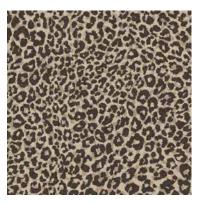

# LEOPARD KING

Classic animal print Leopard King provides the perfect color and pattern for layering within any space in need of a touch of the exotic.

### LEOPARD KING

TC2681 - Metallic Accent

TC2683 - Metallic Accent

TC2682 - Metallic Accent

TC2684 - Metallic Accent

TC2685 - Shown On Opposite Page -Metallic Accent

TC2686 - Metallic Accent

Drop Match - Repeat 25.25 in (64,13 cm) - Sure Strip Spray the Paper Prepasted - Extra Washable - Very Good Colorfastness - Strippable