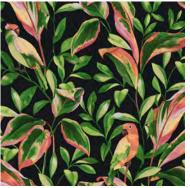

## TROPICAL LOVE BIRDS

The soft watercolor of a perfect pair of parrots, grace lush leaves with their beautiful presence in pattern Tropical Lovebirds.

TC2651

TC2652 - Shown On Opposite Page

TC2653

TC2654

Straight Match - Repeat 24 in (60,96 cm) - Sure Strip Spray the Paper Prepasted - Extra Washable - Very Good Colorfastness - Strippable