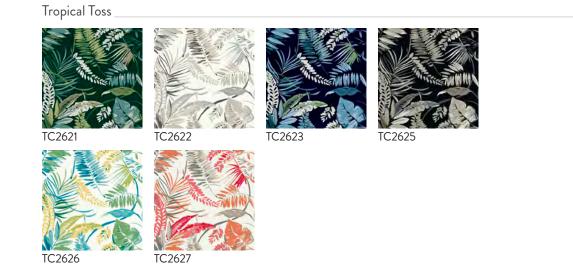

## TROPICAL TOSS

Fronds and ferns in brushstrokes of fabulous color bring the palms and leaves of pattern Tropical Toss a fresh new perspective.

TC2621

TC2622

TC2623

TC2625

TC2626 - Shown On Opposite Page

Straight Match - Repeat 25.25 in (64,13 cm) - Sure Strip Spray the Paper Prepasted - Extra Washable - Very Good Colorfastness- Strippable