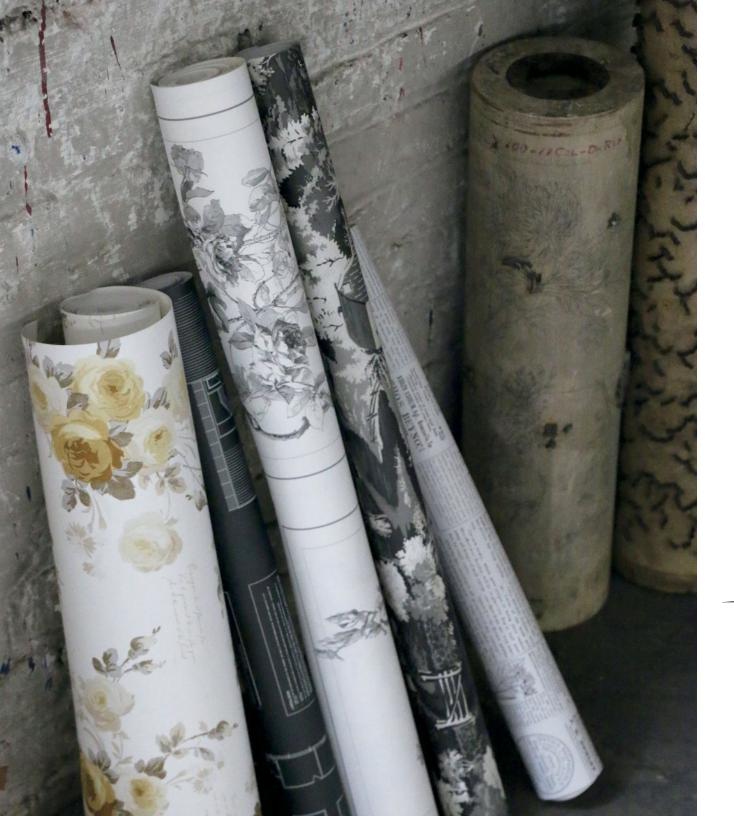

### About

Wallcoverings are such a simple
way to personalize a space.
They have the ability to
completely transform a room
where there seems to be
something missing, and I think
that's why I'm so drawn to them
- I love the statement they make.
They can be bold or subtle, but no
matter which print you choose,
it will reflect you. And that's
exactly what I hope your home is
- a reflection of your family
and your story.

## Keywords

Fresh, Easy, Relaxed, Comfortable, Repurposed, Vintage, Farmhouse, Ranch, Rural